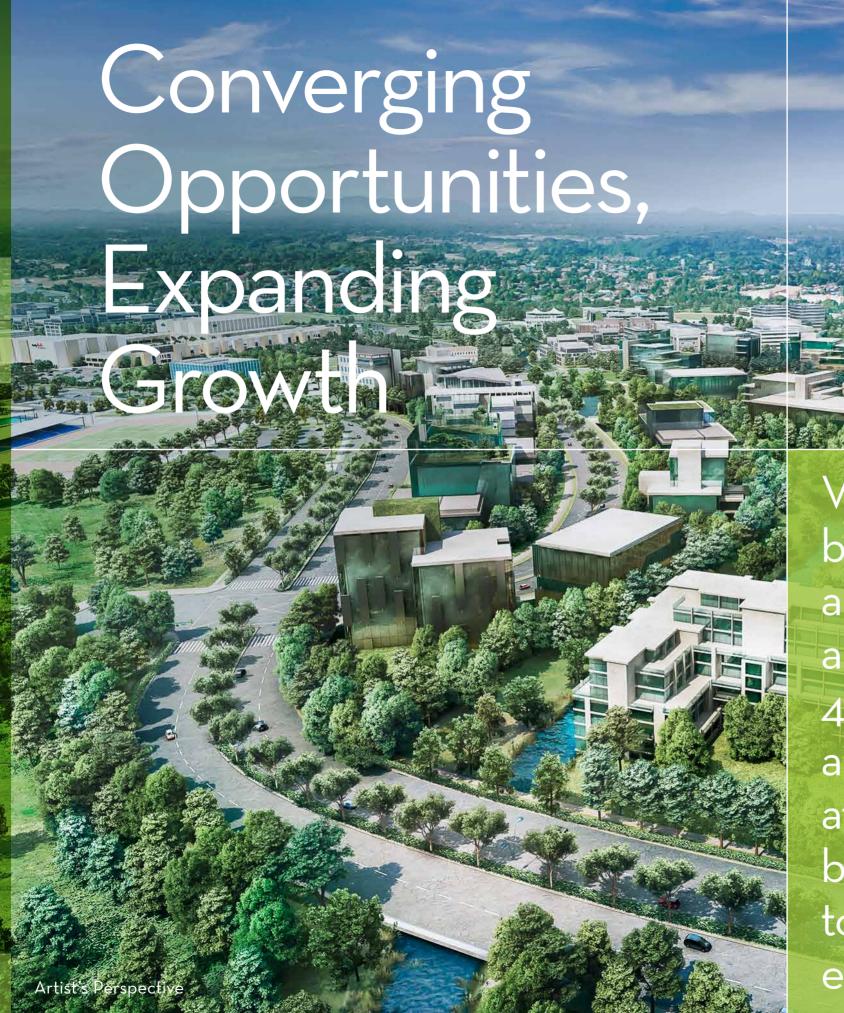

Commercial Lots

PRICE LIST

Vermosa Midtown is the central business district south of the estate where anchor retail, residential, institutional, and recreational developments are situated. 4 phases of commercial lots place business and enterprise at a strategic location at the heart of the action, complemented by 11 hectares of open space and connection to the Vermosa Greenway, linking experiences seamlessly.

Key Restrictions

Commercial Lots

Spanning 71 hectares, Vermosa Midtown is the estate's center of vitality where commercial environments place business at a vibrant atmosphere for enterprise.