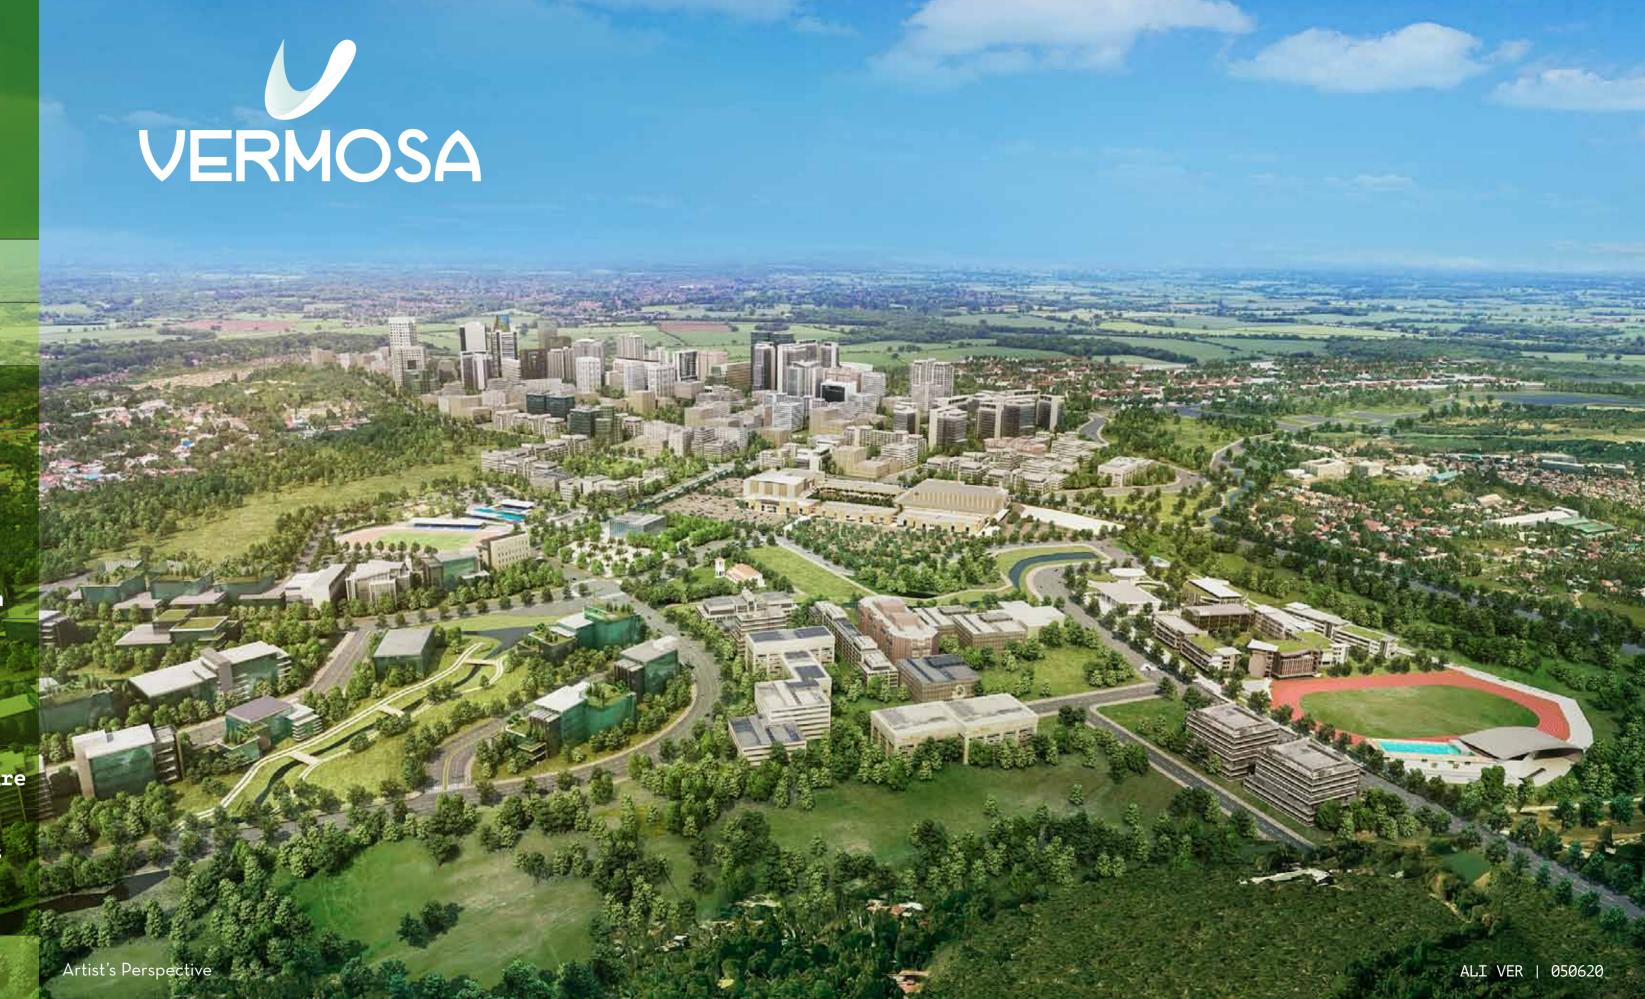

## Contemporary Active Living

VERMOSA is the first of its kind a community where residential, retail, and corporate spaces are anchored by environments for active pursuits. A 725-hectare mixed-use estate located south of Metro Manila where generous open spaces and parks take up 24% of the entire development, refreshing urban lifestyles.

VERMOSA in Numbers

Value Appreciation

Estate Updates

VERMOSA Midtown

Infrastructure

Key Restrictions

Commercial Lots

VERMOSA is a 725-hectare
Ayala Land mixed-use estate,
the first to highlight settings
for active pursuits integrated
with parks and open spaces,
residential communities,
institutions, retail, and
commercial districts.