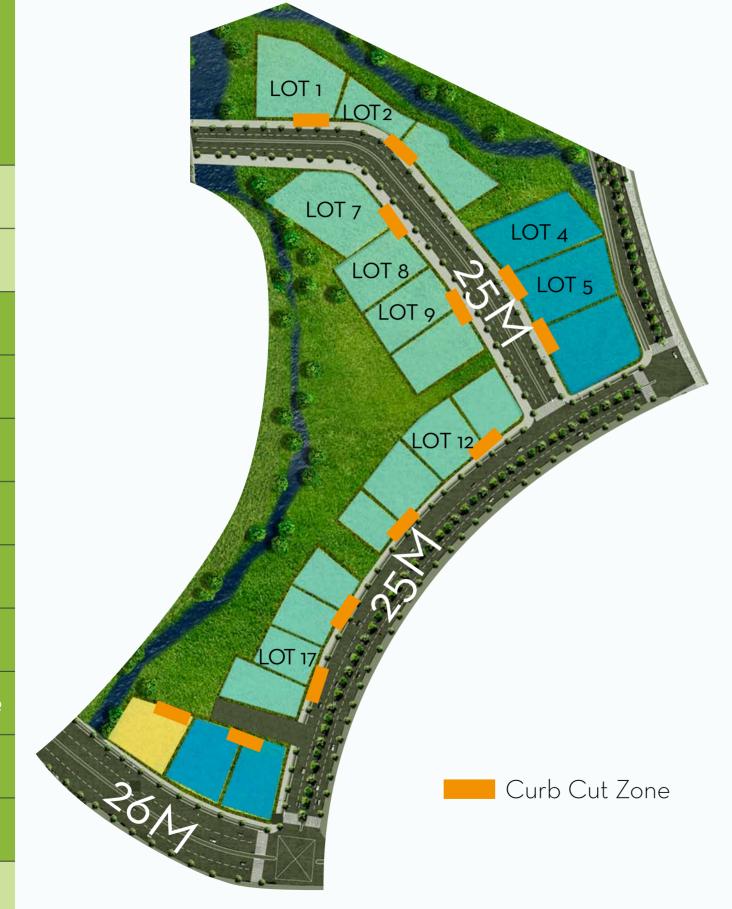

|                                                                                                                       | KEY RESTRICTIONS                                                                                                                                                                                                                     |                                                                                                                                                                                                                                                                                                  |                  |  |
|-----------------------------------------------------------------------------------------------------------------------|--------------------------------------------------------------------------------------------------------------------------------------------------------------------------------------------------------------------------------------|--------------------------------------------------------------------------------------------------------------------------------------------------------------------------------------------------------------------------------------------------------------------------------------------------|------------------|--|
| CONTENTS                                                                                                              |                                                                                                                                                                                                                                      |                                                                                                                                                                                                                                                                                                  |                  |  |
| AYALA LAND                                                                                                            | Key Design Standard<br>& Guidelines                                                                                                                                                                                                  |                                                                                                                                                                                                                                                                                                  |                  |  |
| VERMOSA                                                                                                               |                                                                                                                                                                                                                                      |                                                                                                                                                                                                                                                                                                  |                  |  |
| Location                                                                                                              | FAR: 4 Height Limit                                                                                                                                                                                                                  | Curb Cut                                                                                                                                                                                                                                                                                         |                  |  |
| Masterplan  VERMOSA in Numbers  Value Appreciation  Estate Updates  VERMOSA Midtown  Infrastructure  Key Restrictions | Height Limit Maximum 50m (equivalent to ~15 floors)  Setbacks 5m along Spine Road (Vermosa Boulevard) 3m minimum on other sides  Setback along spine road shall be utilized as landscape easement; 50% of which should be softscape. | Curb Cut No curb cut allowed along Spine Road. All curb cuts within the inner loop road.  Parking 100% of required parking should be located within the site.  Number Of Structures Construction of 2 buildings allowed on 1 lot  Development/Construction Period No timelines for construction. |                  |  |
| Commercial<br>Lots  PRICE LIST                                                                                        |                                                                                                                                                                                                                                      |                                                                                                                                                                                                                                                                                                  | ALI VER   050620 |  |