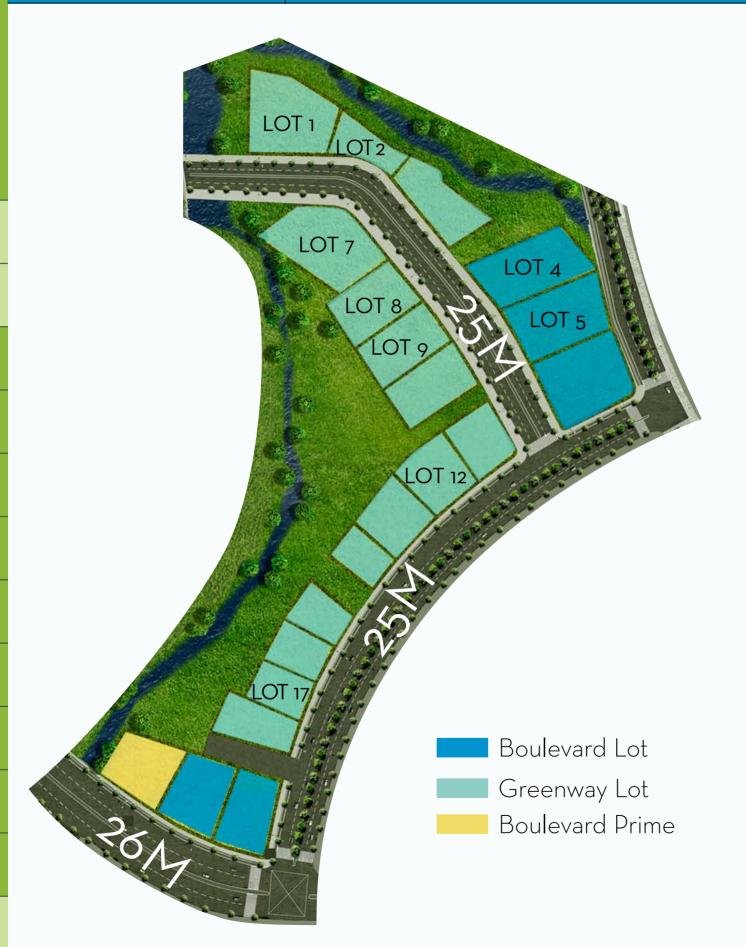

Commercial Lots

PRICE LIST

Vermosa Midtown is the central business district south of the estate where anchor retail, residential, institutional, and recreational developments are situated. 4 phases of commercial lots place business and enterprise at a strategic location at the heart of the action, complemented by 11 hectares of open space and connection to the Vermosa Greenway, linking experiences seamlessly.

Key Restrictions

Commercial Lots

Spanning 71 hectares, Vermosa Midtown is the estate's center of vitality where commercial environments place business at a vibrant atmosphere for enterprise.

#### PHASE 2

| LOT | LOT TYPE  | AREA<br>(SQM) | STATUS    |
|-----|-----------|---------------|-----------|
| 1   | Greenway  | 3,877         | Available |
| 2   | Greenway  | 2,741         | Available |
| 4   | Boulevard | 3,683         | Available |
| 5   | Boulevard | 3,322         | Available |
| 7   | Greenway  | 2,995         | Available |
| 8   | Greenway  | 2,456         | Available |
| 9   | Greenway  | 2,497         | Available |
| 12  | Greenway  | 2,195         | Available |
| 17  | Greenway  | 2,464         | Available |

## PHASE 2

| LOT TYPE  | LOT<br>NO. | AREA<br>(SQM) | PRICE/SQM<br>(VAT Exclusive) | TOTAL<br>CONTRACT PRICE |
|-----------|------------|---------------|------------------------------|-------------------------|
| Greenway  | 1          | 3,877         | 95,000                       | 368,315,000             |
| Greenway  | 2          | 2,741         | 95,000                       | 260,395,000             |
| Boulevard | 4          | 2,683         | 105,000                      | 386,715,000             |
| Boulevard | 5          | 3,322         | 105,000                      | 348,810,000             |
| Greenway  | 7          | 2,995         | 95,000                       | 284,525,000             |
| Greenway  | 8          | 2,456         | 95,000                       | 233,320,000             |
| Greenway  | 9          | 2,497         | 95,000                       | 237,215,000             |
| Greenway  | 12         | 2,195         | 101,000                      | 221,695,000             |
| Greenway  | 17         | 2,464         | 101,000                      | 248,864,000             |