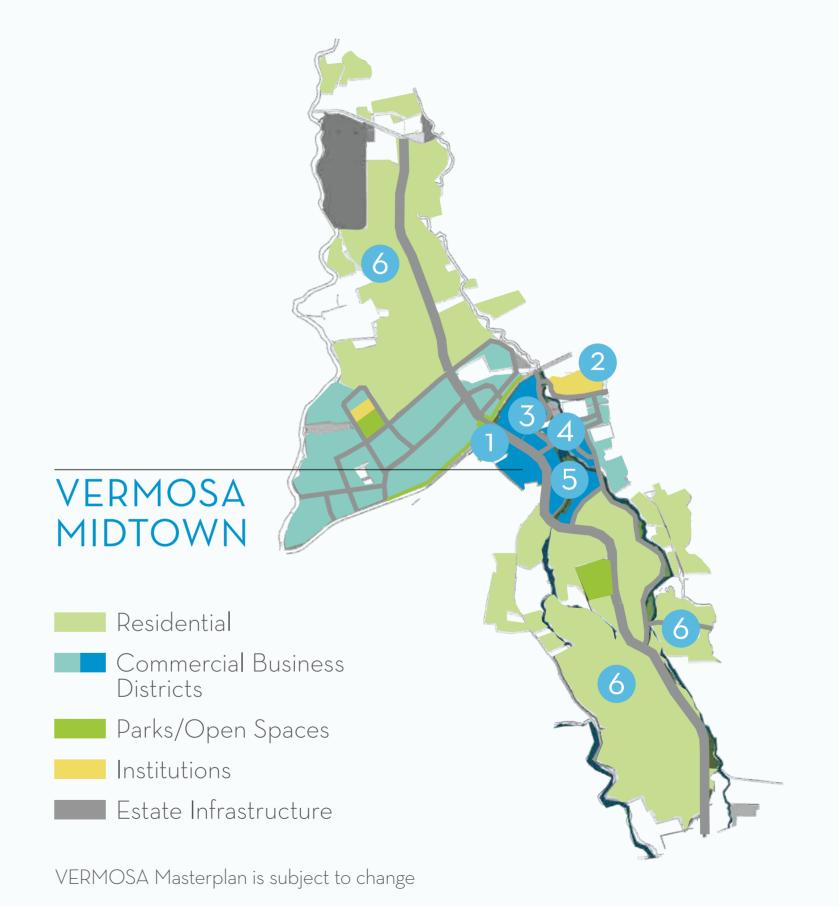

VERMOSA in Numbers

Value Appreciation

Estate Updates

VERMOSA Midtown

Infrastructure

Key Restrictions

Commercial Lots

VERMOSA is a 725-hectare
Ayala Land mixed-use estate,
the first to highlight settings
for active pursuits integrated
with parks and open spaces,
residential communities,
institutions, retail, and
commercial districts.

- 1 VERMOSA MIDTOWN
- 2 DE LA SALLE ZOBEL VERMOSA CAMPUS
- 3 AYALA MALLS VERMOSA
- 4 CHURCH
- 5 COMMERCIAL LOTS
- 6 RESIDENTIAL COMMUNITIES

Ayala Land Premier

Alveo

Avida

Amaia

|                       | ESTATE UPDAT | 'ES VERMOSA            | in Numbers                                    |  |                             |        |
|-----------------------|--------------|------------------------|-----------------------------------------------|--|-----------------------------|--------|
| CONTENTS  AYALA LAND  |              |                        | 400<br>HAS Residential<br>from North to South |  |                             |        |
| VERMOSA               |              | 00                     | 7 7 M                                         |  | Ayala Vermosa<br>Sports Hub |        |
| Location              |              | SZ Students<br>of 2020 | • sqm                                         |  | 50m                         |        |
| Masterplan            |              |                        | Total Built-up Area GFA                       |  | Olympic Pool                |        |
| VERMOSA<br>in Numbers |              |                        |                                               |  | 400m                        |        |
| Value<br>Appreciation |              |                        |                                               |  | Track                       |        |
| Estate<br>Updates     |              |                        |                                               |  | Oval                        |        |
| VERMOSA<br>Midtown    |              |                        |                                               |  | Sante Fitness Lab           |        |
| Infrastructure        |              |                        |                                               |  |                             |        |
| Key<br>Restrictions   |              |                        |                                               |  |                             |        |
| Commercial<br>Lots    |              |                        |                                               |  |                             |        |
| PRICE LIST            |              |                        |                                               |  | ALI VER                     | 050620 |