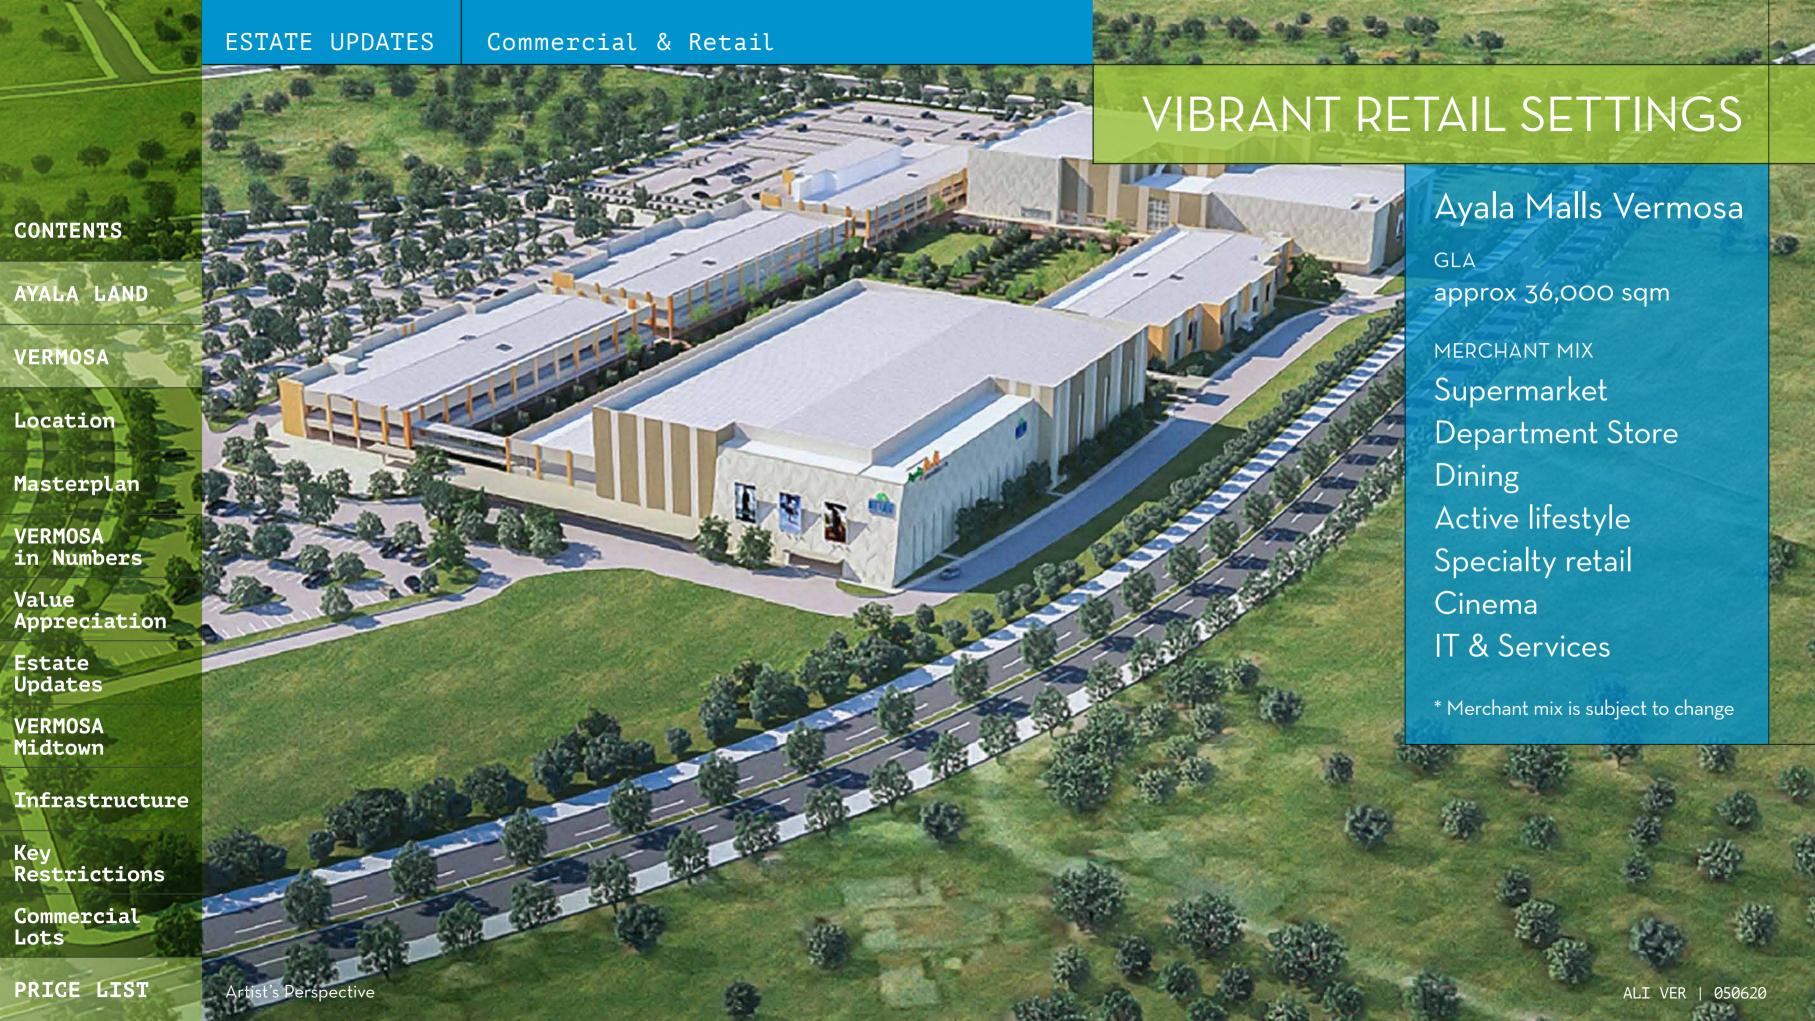

## Health and Fitness at the Core

A highlight of the estate, the Ayala Vermosa Sports Hub is an 8-hectare sports and lifestyle complex. Top-of-line fitness and recreational facilities and amenities create a buzzing atmosphere for active and leisure pursuitsan IAAF standard 400m track oval and field, a complete indoor training facility equipped with a sports science laboratory. ALI VER | 050620