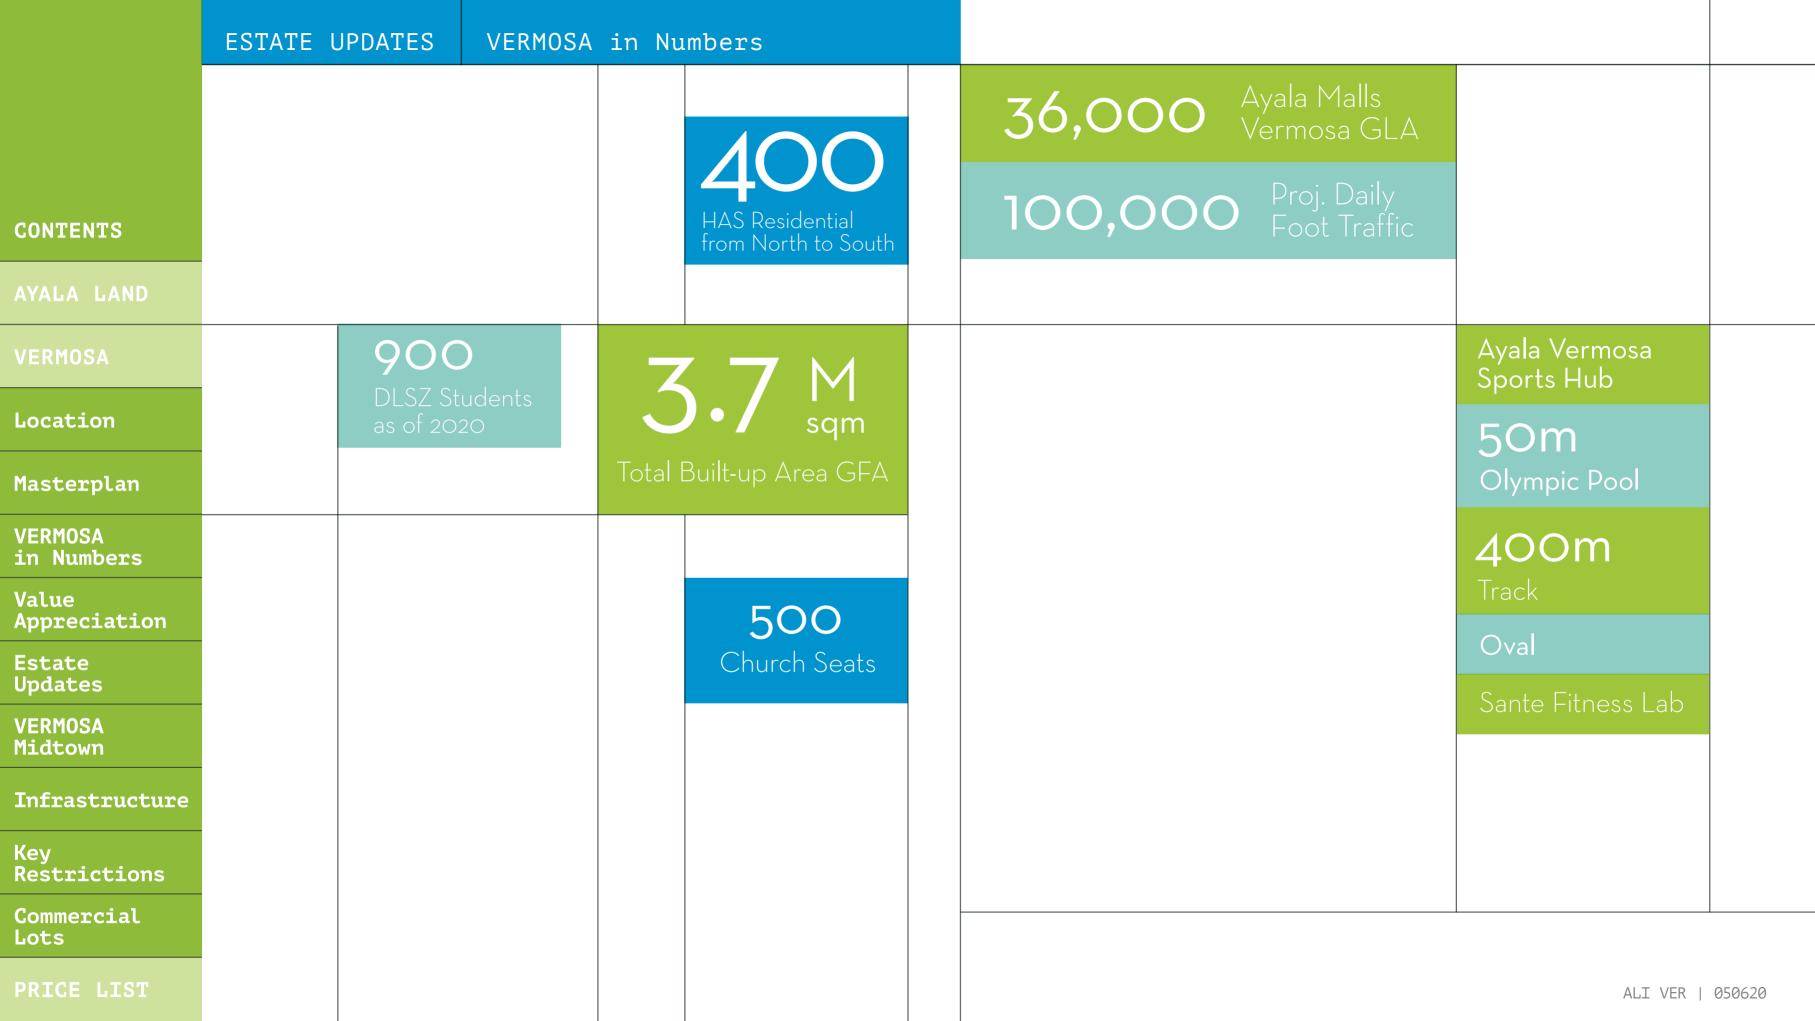

- 1 VERMOSA MIDTOWN
- 2 DE LA SALLE ZOBEL VERMOSA CAMPUS
- 3 AYALA MALLS VERMOSA
- 4 CHURCH
- 5 COMMERCIAL LOTS
- 6 RESIDENTIAL COMMUNITIES

Ayala Land Premier

Alveo

Avida

Amaia

|                       | ESTATE UPDAT | 'ES VERMOSA            | in Numbers                                    |  |                             |        |
|-----------------------|--------------|------------------------|-----------------------------------------------|--|-----------------------------|--------|
| CONTENTS  AYALA LAND  |              |                        | 400<br>HAS Residential<br>from North to South |  |                             |        |
| VERMOSA               |              | 00                     | 7 7 M                                         |  | Ayala Vermosa<br>Sports Hub |        |
| Location              |              | SZ Students<br>of 2020 | • sqm                                         |  | 50m                         |        |
| Masterplan            |              |                        | Total Built-up Area GFA                       |  | Olympic Pool                |        |
| VERMOSA<br>in Numbers |              |                        |                                               |  | 400m                        |        |
| Value<br>Appreciation |              |                        |                                               |  | Track                       |        |
| Estate<br>Updates     |              |                        |                                               |  | Oval                        |        |
| VERMOSA<br>Midtown    |              |                        |                                               |  | Sante Fitness Lab           |        |
| Infrastructure        |              |                        |                                               |  |                             |        |
| Key<br>Restrictions   |              |                        |                                               |  |                             |        |
| Commercial<br>Lots    |              |                        |                                               |  |                             |        |
| PRICE LIST            |              |                        |                                               |  | ALI VER                     | 050620 |

## Health and Fitness at the Core

A highlight of the estate, the Ayala Vermosa Sports Hub is an 8-hectare sports and lifestyle complex. Top-of-line fitness and recreational facilities and amenities create a buzzing atmosphere for active and leisure pursuitsan IAAF standard 400m track oval and field, a complete indoor training facility equipped with a sports science laboratory. ALI VER | 050620