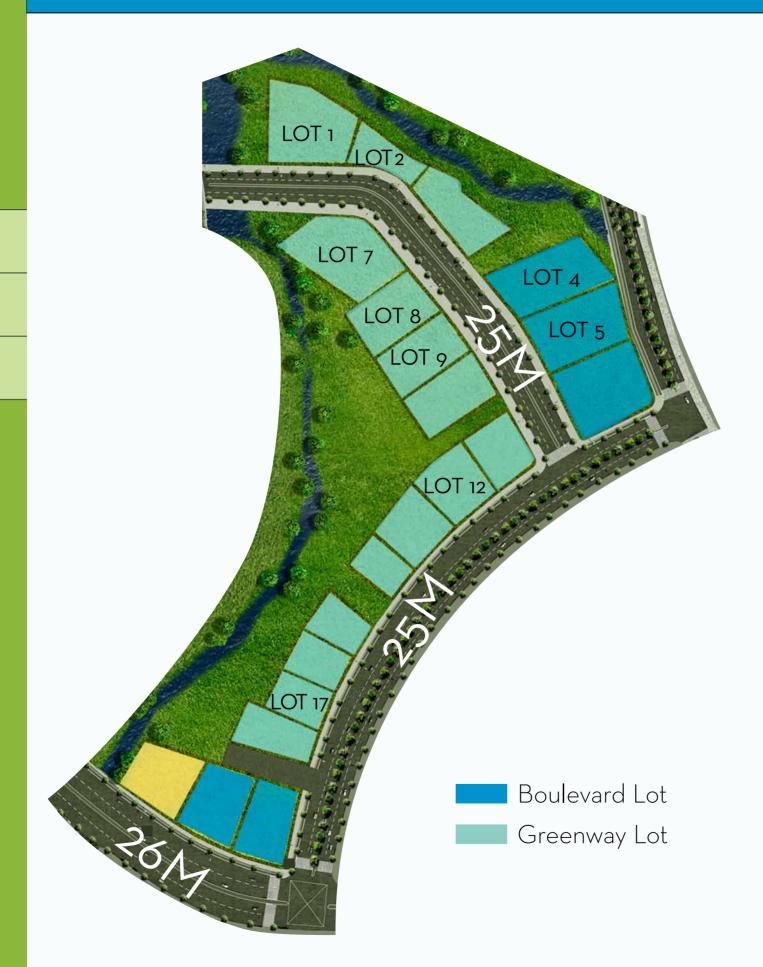

Commercial Lots

PRICE LIST

Vermosa Midtown is the central business district south of the estate where anchor retail, residential, institutional, and recreational developments are situated. 4 phases of commercial lots place business and enterprise at a strategic location at the heart of the action, complemented by 11 hectares of open space and connection to the Vermosa Greenway, linking experiences seamlessly.

Key Restrictions

Commercial Lots

Spanning 71 hectares, Vermosa Midtown is the estate's center of vitality where commercial environments place business at a vibrant atmosphere for enterprise.

#### PHASE 2

| LOT | LOT TYPE  | AREA<br>(SQM) | STATUS    |
|-----|-----------|---------------|-----------|
| 1   | Greenway  | 3,877         | Available |
| 2   | Greenway  | 2,741         | Available |
| 4   | Boulevard | 3,683         | Available |
| 5   | Boulevard | 3,322         | Available |
| 7   | Greenway  | 2,995         | Available |
| 8   | Greenway  | 2,456         | Available |
| 9   | Greenway  | 2,497         | Available |
| 12  | Greenway  | 2,195         | Available |
| 17  | Greenway  | 2,464         | Available |

## PHASE 2

| LOT TYPE  | LOT<br>NO. | AREA<br>(SQM) | PRICE/SQM<br>(VAT Exclusive) | TOTAL<br>CONTRACT PRICE |
|-----------|------------|---------------|------------------------------|-------------------------|
| Greenway  | 1          | 3,877         | 95,000                       | 368,315,000             |
| Greenway  | 2          | 2,741         | 95,000                       | 260,395,000             |
| Boulevard | 4          | 2,683         | 105,000                      | 386,715,000             |
| Boulevard | 5          | 3,322         | 105,000                      | 348,810,000             |
| Greenway  | 7          | 2,995         | 95,000                       | 284,525,000             |
| Greenway  | 8          | 2,456         | 95,000                       | 233,320,000             |
| Greenway  | 9          | 2,497         | 95,000                       | 237,215,000             |
| Greenway  | 12         | 2,195         | 101,000                      | 221,695,000             |
| Greenway  | 17         | 2,464         | 101,000                      | 248,864,000             |