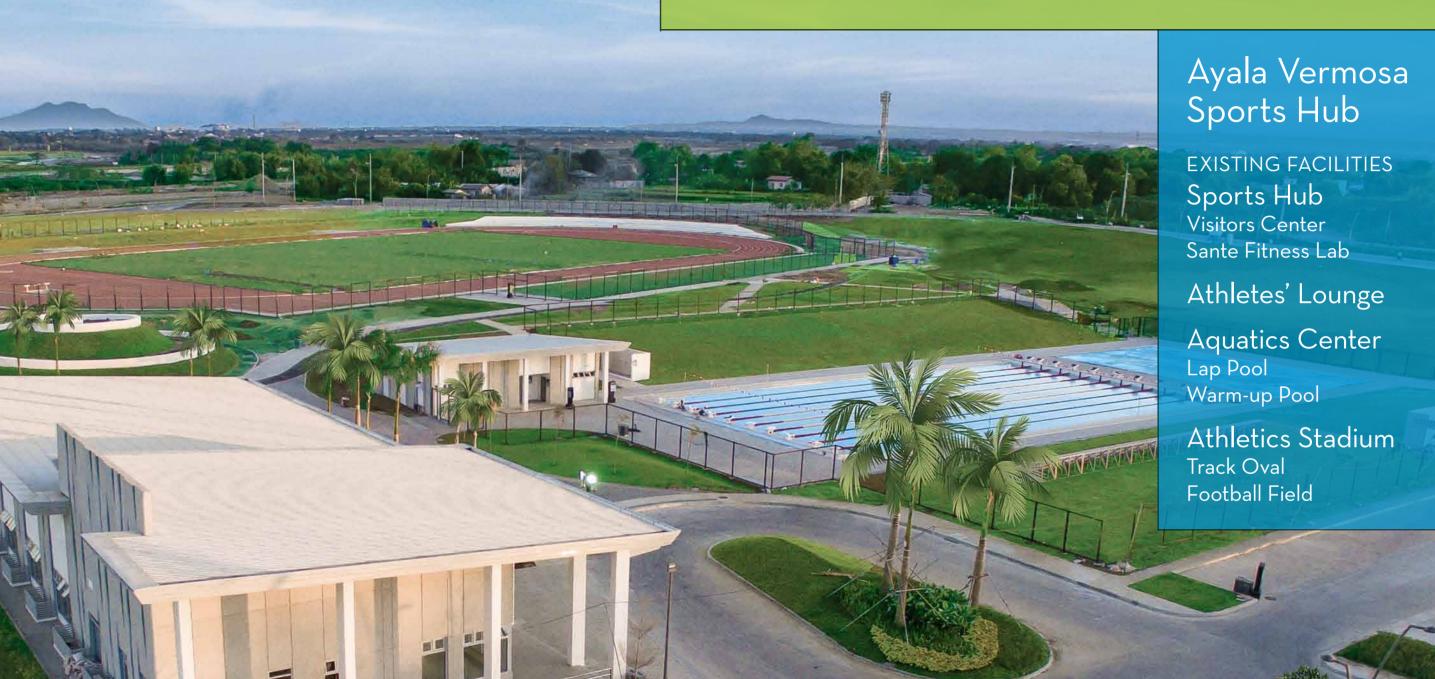

## Health and Fitness at the Core

A highlight of the estate, the Ayala Vermosa Sports Hub is an 8-hectare sports and lifestyle complex. Top-of-line fitness and recreational facilities and amenities create a buzzing atmosphere for active and leisure pursuitsan IAAF standard 400m track oval and field, a complete indoor training facility equipped with a sports science laboratory. ALI VER | 050620

- 1 VERMOSA MIDTOWN
- 2 DE LA SALLE ZOBEL VERMOSA CAMPUS
- 3 AYALA MALLS VERMOSA
- 4 CHURCH
- 5 COMMERCIAL LOTS
- 6 RESIDENTIAL COMMUNITIES

Ayala Land Premier

Alveo

Avida

Amaia

|                       | ESTATE UPDAT | 'ES VERMOSA            | in Numbers                                    |  |                             |        |
|-----------------------|--------------|------------------------|-----------------------------------------------|--|-----------------------------|--------|
| CONTENTS  AYALA LAND  |              |                        | 400<br>HAS Residential<br>from North to South |  |                             |        |
| VERMOSA               |              | 00                     | 7 7 M                                         |  | Ayala Vermosa<br>Sports Hub |        |
| Location              |              | SZ Students<br>of 2020 | • sqm                                         |  | 50m                         |        |
| Masterplan            |              |                        | Total Built-up Area GFA                       |  | Olympic Pool                |        |
| VERMOSA<br>in Numbers |              |                        |                                               |  | 400m                        |        |
| Value<br>Appreciation |              |                        |                                               |  | Track                       |        |
| Estate<br>Updates     |              |                        |                                               |  | Oval                        |        |
| VERMOSA<br>Midtown    |              |                        |                                               |  | Sante Fitness Lab           |        |
| Infrastructure        |              |                        |                                               |  |                             |        |
| Key<br>Restrictions   |              |                        |                                               |  |                             |        |
| Commercial<br>Lots    |              |                        |                                               |  |                             |        |
| PRICE LIST            |              |                        |                                               |  | ALI VER                     | 050620 |