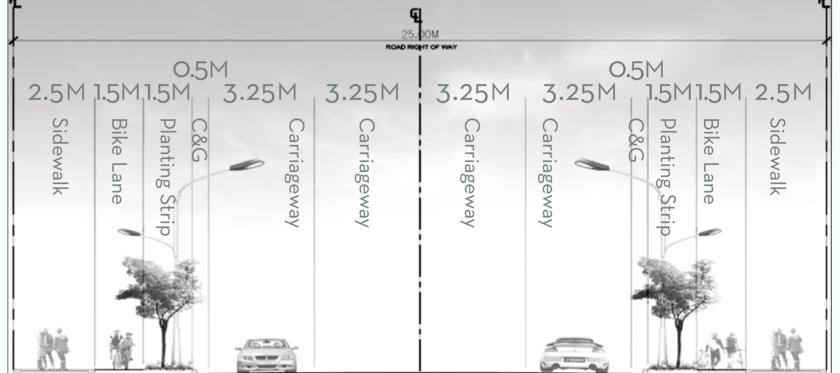

|                                                                                                                       | KEY RESTRICTIONS                                                                                                                                                                                                                     |                                                                                                                                                                                                                                                                                                  |                  |  |
|-----------------------------------------------------------------------------------------------------------------------|--------------------------------------------------------------------------------------------------------------------------------------------------------------------------------------------------------------------------------------|--------------------------------------------------------------------------------------------------------------------------------------------------------------------------------------------------------------------------------------------------------------------------------------------------|------------------|--|
| CONTENTS                                                                                                              |                                                                                                                                                                                                                                      |                                                                                                                                                                                                                                                                                                  |                  |  |
| AYALA LAND                                                                                                            | Key Design Standard<br>& Guidelines                                                                                                                                                                                                  |                                                                                                                                                                                                                                                                                                  |                  |  |
| VERMOSA                                                                                                               |                                                                                                                                                                                                                                      |                                                                                                                                                                                                                                                                                                  |                  |  |
| Location                                                                                                              | FAR: 4 Height Limit                                                                                                                                                                                                                  | Curb Cut                                                                                                                                                                                                                                                                                         |                  |  |
| Masterplan  VERMOSA in Numbers  Value Appreciation  Estate Updates  VERMOSA Midtown  Infrastructure  Key Restrictions | Height Limit Maximum 50m (equivalent to ~15 floors)  Setbacks 5m along Spine Road (Vermosa Boulevard) 3m minimum on other sides  Setback along spine road shall be utilized as landscape easement; 50% of which should be softscape. | Curb Cut No curb cut allowed along Spine Road. All curb cuts within the inner loop road.  Parking 100% of required parking should be located within the site.  Number Of Structures Construction of 2 buildings allowed on 1 lot  Development/Construction Period No timelines for construction. |                  |  |
| Commercial<br>Lots  PRICE LIST                                                                                        |                                                                                                                                                                                                                                      |                                                                                                                                                                                                                                                                                                  | ALI VER   050620 |  |