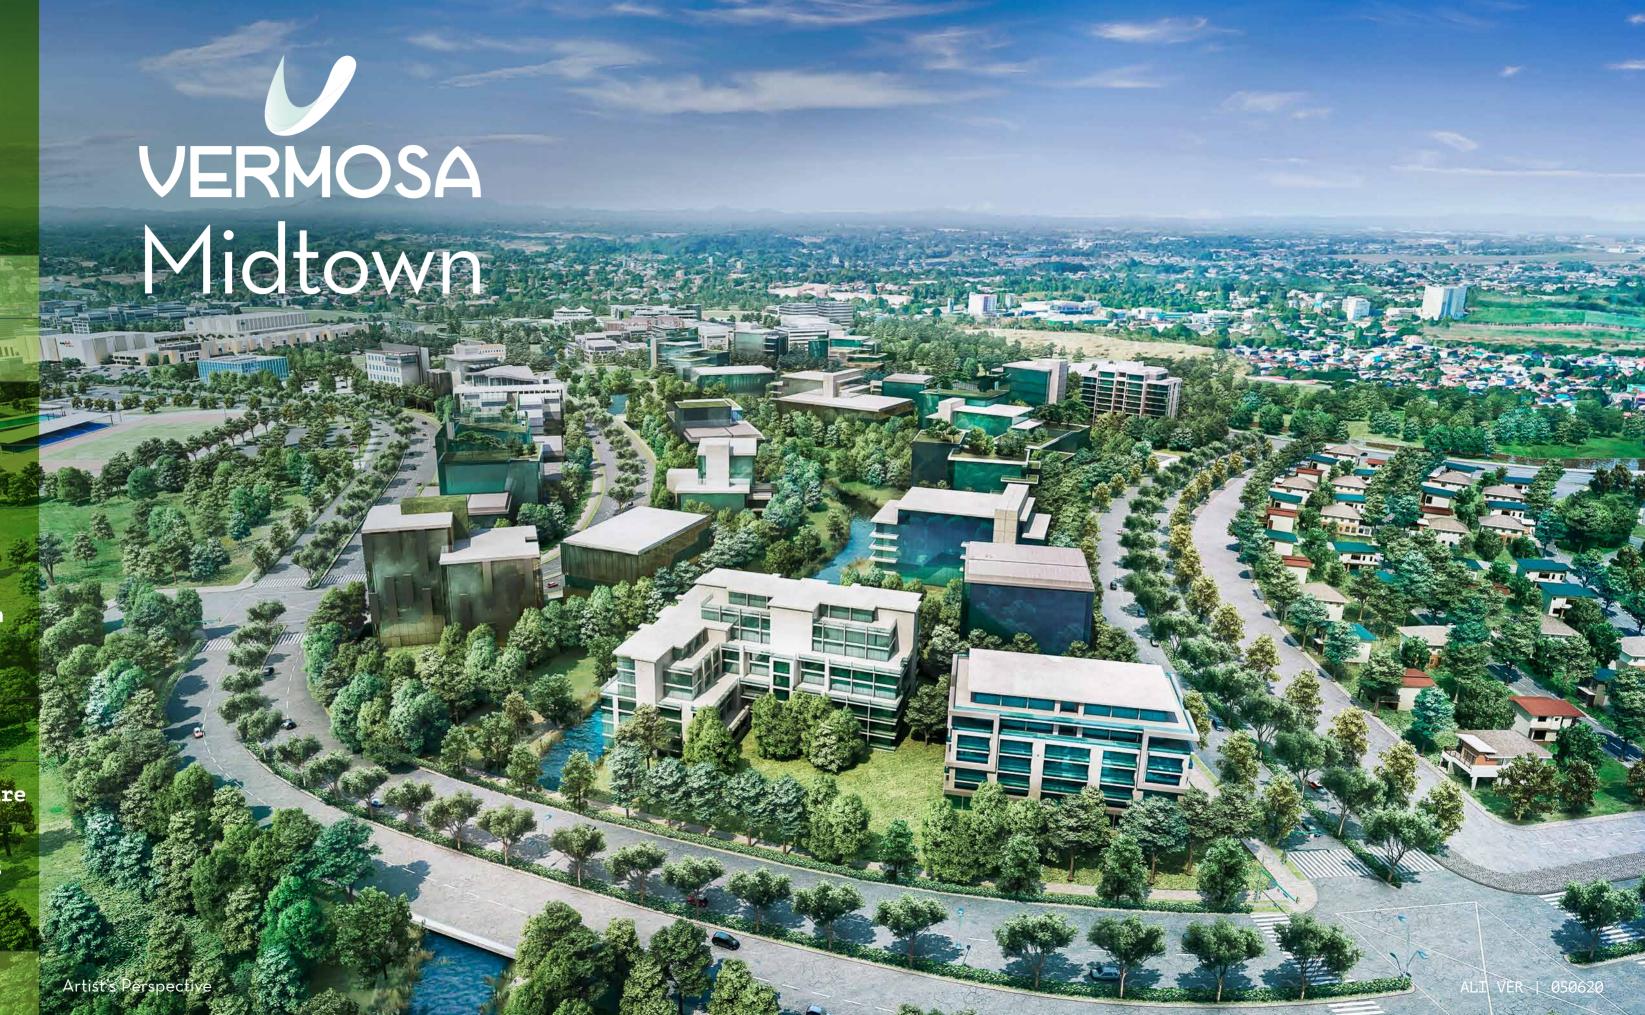

#### **VERMOSA**

Location

Masterplan

**VERMOSA** in Numbers

Value Appreciation

**Estate Updates** 

**VERMOSA Midtown** 

Infrastructure

Commercial Lots

PRICE LIST

Vermosa Midtown is the central business district south of the estate where anchor retail, residential, institutional, and recreational developments are situated. 4 phases of commercial lots place business and enterprise at a strategic location at the heart of the action, complemented by 11 hectares of open space and connection to the Vermosa Greenway, linking experiences seamlessly.

Key Restrictions

Commercial Lots

Spanning 71 hectares, Vermosa Midtown is the estate's center of vitality where commercial environments place business at a vibrant atmosphere for enterprise.