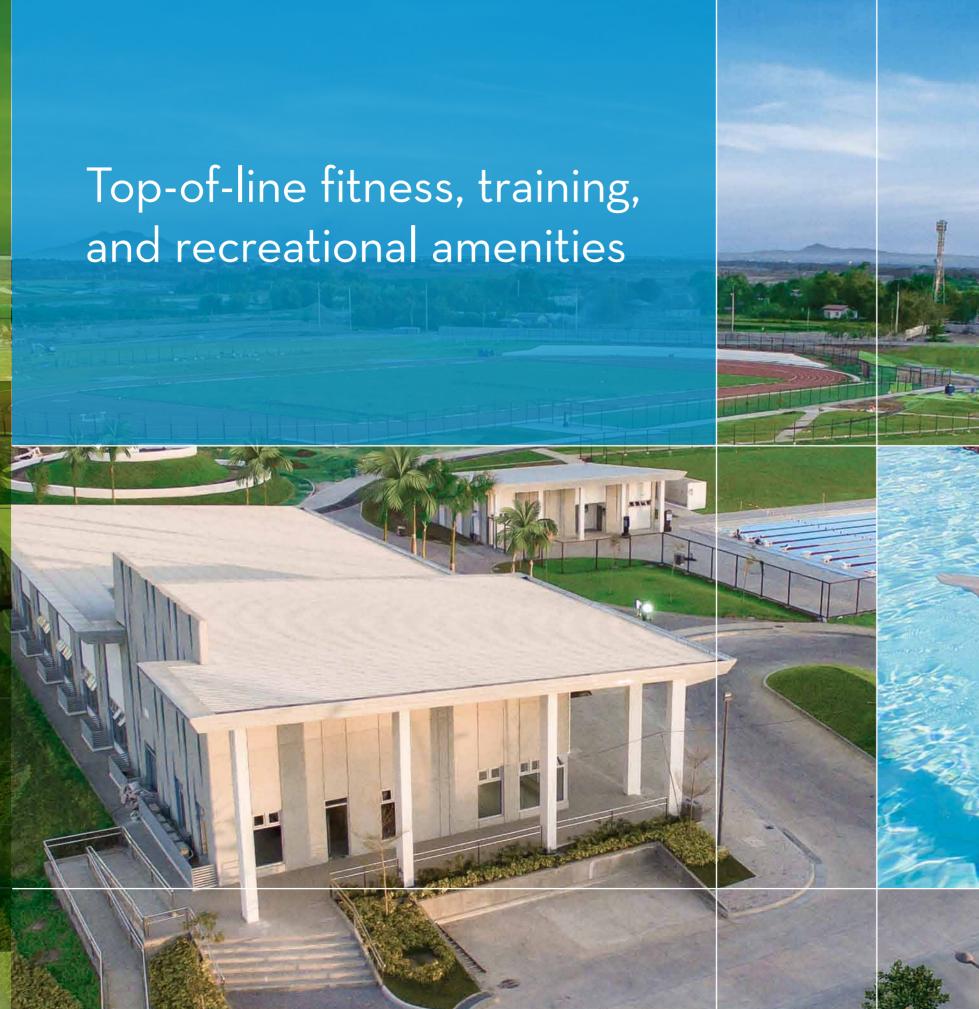

## Health and Fitness at the Core

A highlight of the estate, the Ayala Vermosa Sports Hub is an 8-hectare sports and lifestyle complex. Top-of-line fitness and recreational facilities and amenities create a buzzing atmosphere for active and leisure pursuitsan IAAF standard 400m track oval and field, a complete indoor training facility equipped with a sports science laboratory. ALI VER | 050620