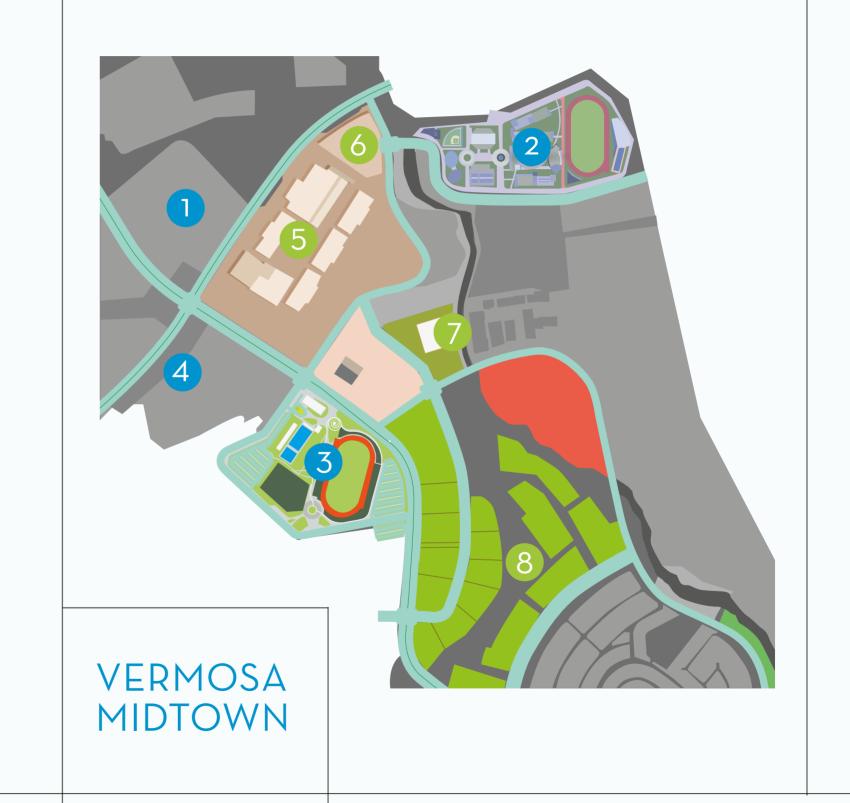

- 1 VERMOSA MIDTOWN
- 2 DE LA SALLE ZOBEL VERMOSA CAMPUS
- 3 AYALA MALLS VERMOSA
- 4 CHURCH
- 5 COMMERCIAL LOTS
- 6 RESIDENTIAL COMMUNITIES

Ayala Land Premier

Alveo

Avida

Amaia

|                       | ESTATE UPDAT | 'ES VERMOSA            | in Numbers                                    |  |                             |        |
|-----------------------|--------------|------------------------|-----------------------------------------------|--|-----------------------------|--------|
| CONTENTS  AYALA LAND  |              |                        | 400<br>HAS Residential<br>from North to South |  |                             |        |
| VERMOSA               |              | 00                     | 7 7 M                                         |  | Ayala Vermosa<br>Sports Hub |        |
| Location              |              | SZ Students<br>of 2020 | • sqm                                         |  | 50m                         |        |
| Masterplan            |              |                        | Total Built-up Area GFA                       |  | Olympic Pool                |        |
| VERMOSA<br>in Numbers |              |                        |                                               |  | 400m                        |        |
| Value<br>Appreciation |              |                        |                                               |  | Track                       |        |
| Estate<br>Updates     |              |                        |                                               |  | Oval                        |        |
| VERMOSA<br>Midtown    |              |                        |                                               |  | Sante Fitness Lab           |        |
| Infrastructure        |              |                        |                                               |  |                             |        |
| Key<br>Restrictions   |              |                        |                                               |  |                             |        |
| Commercial<br>Lots    |              |                        |                                               |  |                             |        |
| PRICE LIST            |              |                        |                                               |  | ALI VER                     | 050620 |

#### **EXISTING/OPERATIONAL**

- 1 Motocross Track
- 2 De La Salle Zobel Vermosa Campus
- 3 Ayala Vermosa Sports Hub
- 4 Transient Retail

# UPCOMING DEVELOPMENTS

- 5 Ayala Malls Vermosa
- 6 Transport Terminal
- 7 Church
- 8 Commercial Lots

**VERMOSA** 

Location

Masterplan

VERMOSA in Numbers

Value Appreciation

Estate Updates