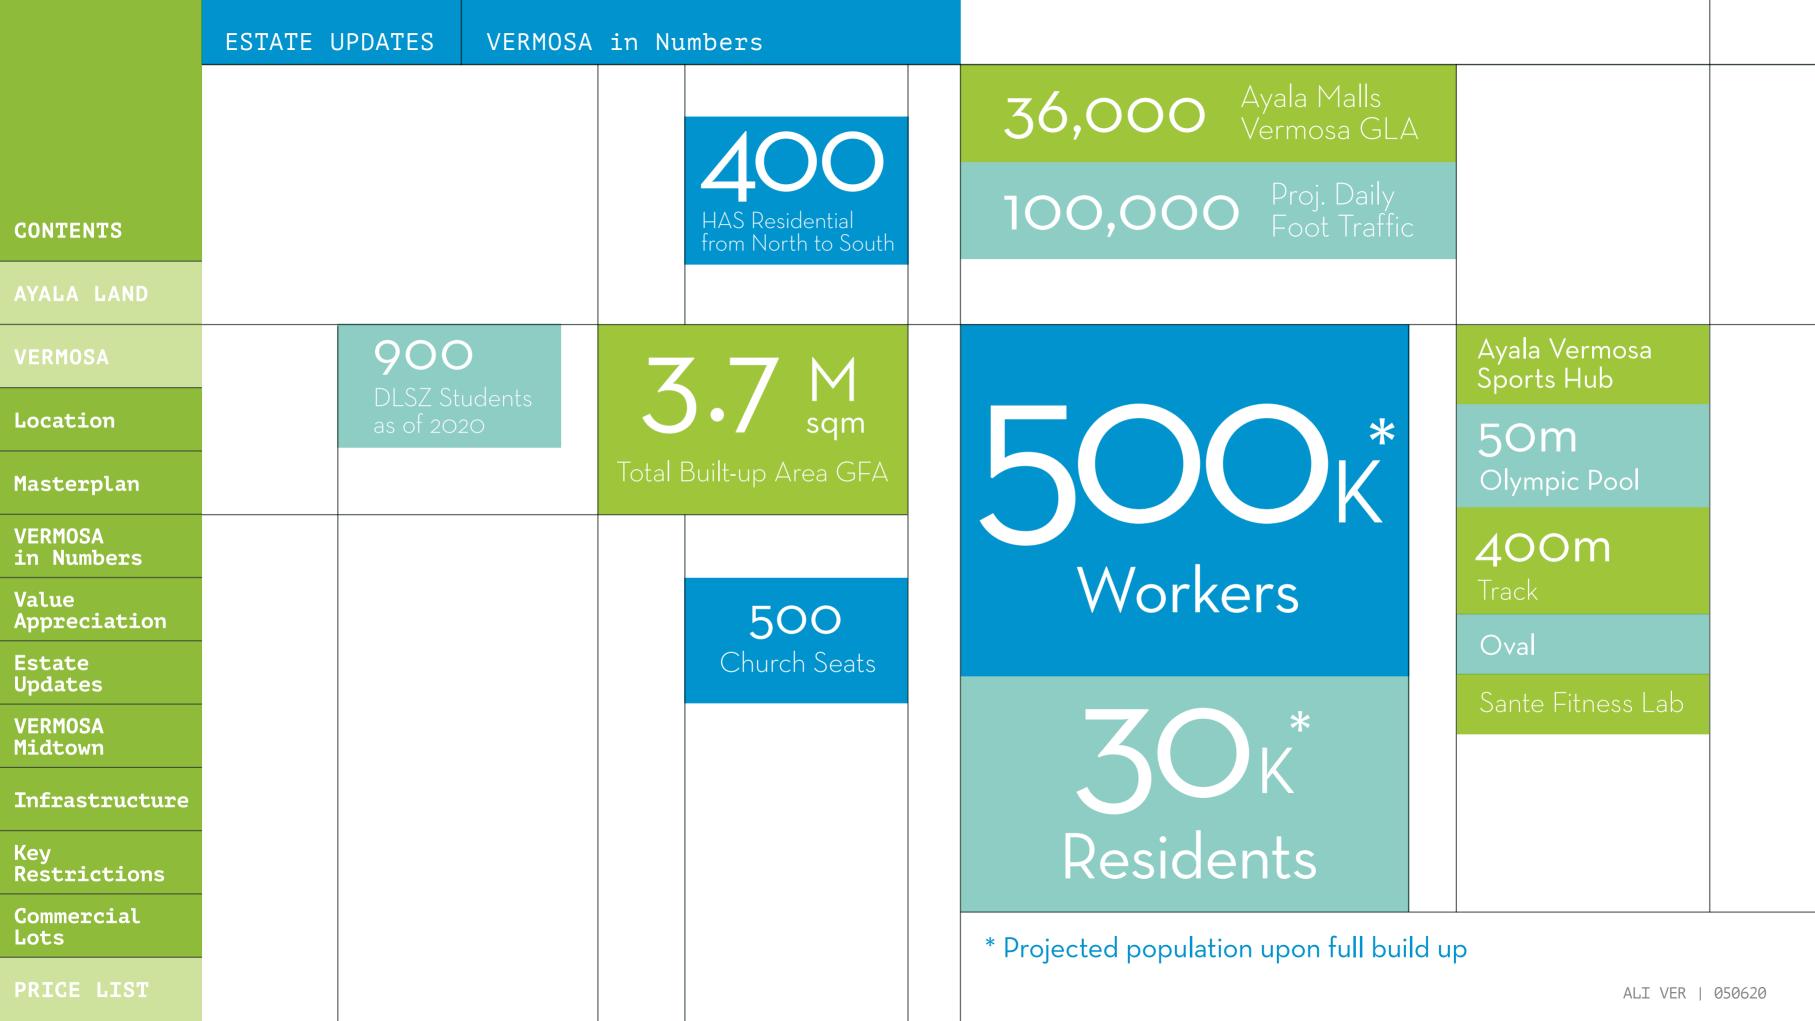

- 1 VERMOSA MIDTOWN
- 2 DE LA SALLE ZOBEL VERMOSA CAMPUS
- 3 AYALA MALLS VERMOSA
- 4 CHURCH
- 5 COMMERCIAL LOTS
- 6 RESIDENTIAL COMMUNITIES

Ayala Land Premier

Alveo

Avida

Amaia

|                       | ESTATE UPDAT | 'ES VERMOSA            | in Numbers                                    |  |                             |        |
|-----------------------|--------------|------------------------|-----------------------------------------------|--|-----------------------------|--------|
| CONTENTS  AYALA LAND  |              |                        | 400<br>HAS Residential<br>from North to South |  |                             |        |
| VERMOSA               |              | 00                     | 7 7 M                                         |  | Ayala Vermosa<br>Sports Hub |        |
| Location              |              | SZ Students<br>of 2020 | • sqm                                         |  | 50m                         |        |
| Masterplan            |              |                        | Total Built-up Area GFA                       |  | Olympic Pool                |        |
| VERMOSA<br>in Numbers |              |                        |                                               |  | 400m                        |        |
| Value<br>Appreciation |              |                        |                                               |  | Track                       |        |
| Estate<br>Updates     |              |                        |                                               |  | Oval                        |        |
| VERMOSA<br>Midtown    |              |                        |                                               |  | Sante Fitness Lab           |        |
| Infrastructure        |              |                        |                                               |  |                             |        |
| Key<br>Restrictions   |              |                        |                                               |  |                             |        |
| Commercial<br>Lots    |              |                        |                                               |  |                             |        |
| PRICE LIST            |              |                        |                                               |  | ALI VER                     | 050620 |