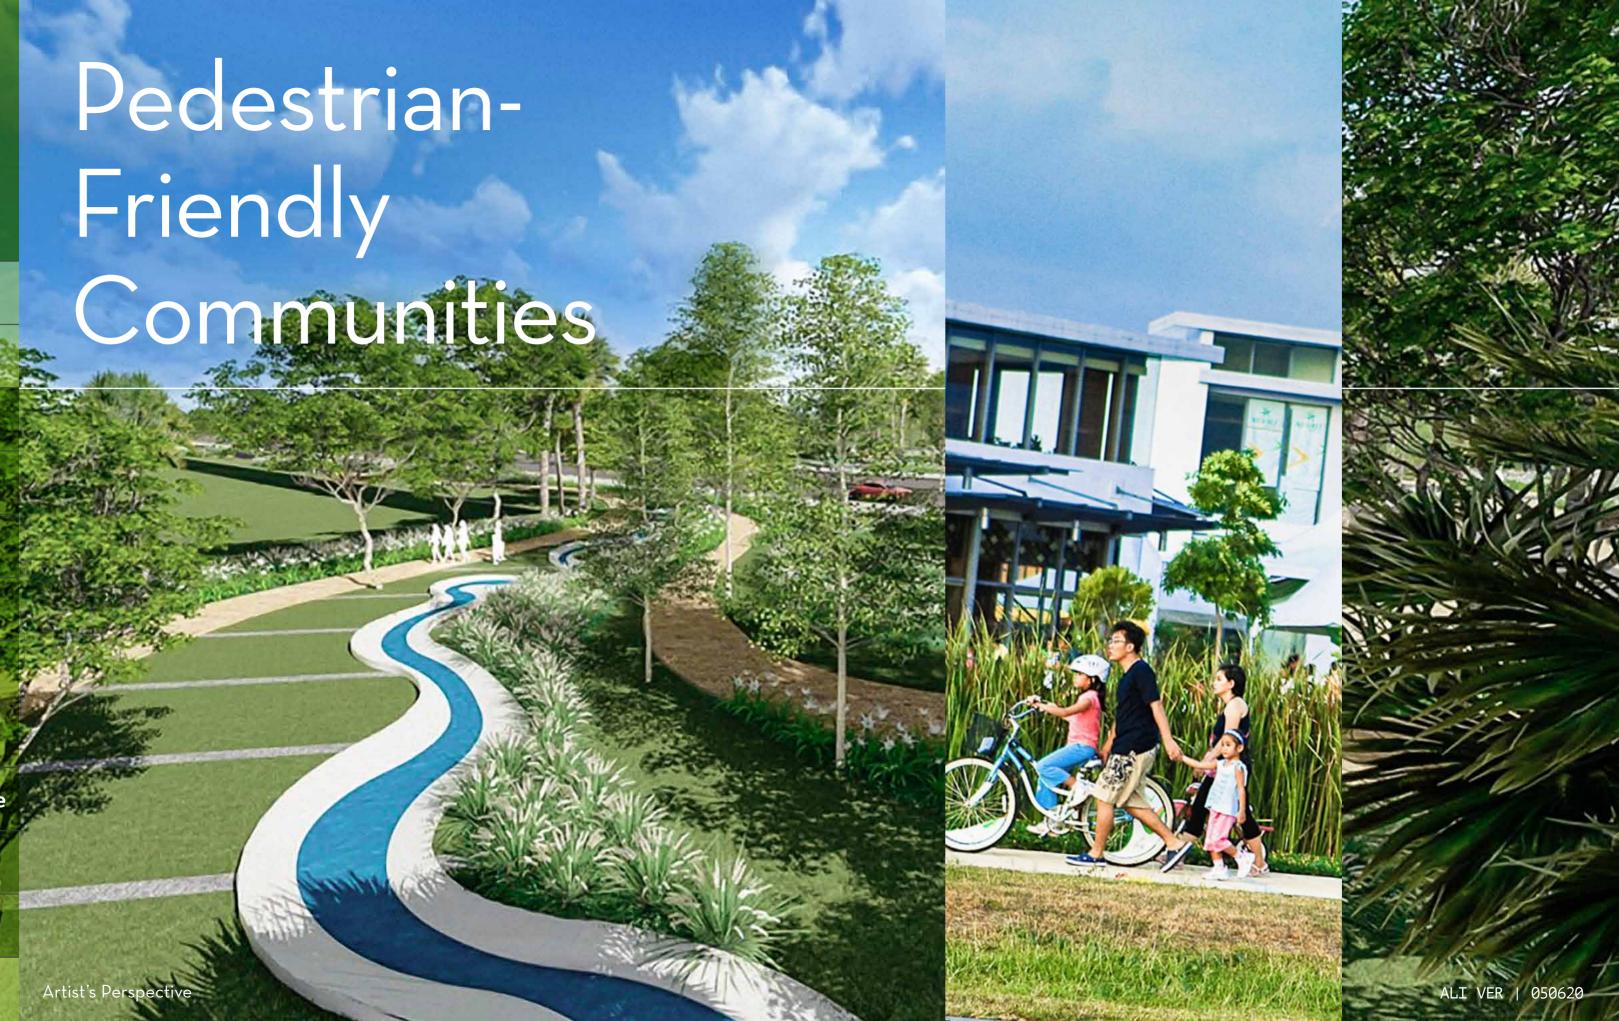

## Pedestrian-Friendly Communities

Refreshing parks and gardens line the Vermosa Greenway's 14-km stretch extending from north to south of VERMOSA, where dedicated footpaths and bike lanes ensure health and well-being, as well as safe mobility throughout the estate. Residential communities also feature vast green environments where families flourish.