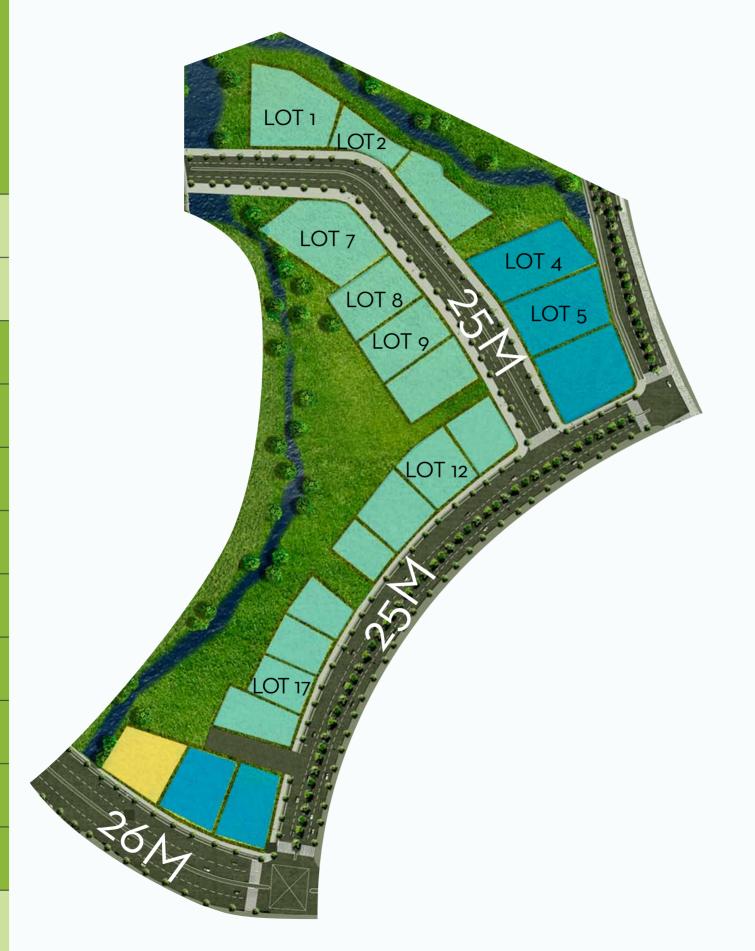

Estate Updates

VERMOSA Midtown

Infrastructure

Key Restrictions

Commercial Lots

| PHASE 2 |            |     |  |
|---------|------------|-----|--|
| LOT     | AREA (SQM) | FAR |  |
| 1       | 3,877      | 4   |  |
| 2       | 2,741      | 4   |  |
| 4       | 3,683      | 4   |  |
| 5       | 3,322      | 4   |  |
| 7       | 2,995      | 4   |  |
| 8       | 2,456      | 4   |  |
| 9       | 2,497      | 4   |  |
| 12      | 2,195      | 4   |  |
| 17      | 2,464      | 4   |  |

#### PHASE 2

| LOT | LOT TYPE  | AREA<br>(SQM) | STATUS    |
|-----|-----------|---------------|-----------|
| 1   | Greenway  | 3,877         | Available |
| 2   | Greenway  | 2,741         | Available |
| 4   | Boulevard | 3,683         | Available |
| 5   | Boulevard | 3,322         | Available |
| 7   | Greenway  | 2,995         | Available |
| 8   | Greenway  | 2,456         | Available |
| 9   | Greenway  | 2,497         | Available |
| 12  | Greenway  | 2,195         | Available |
| 17  | Greenway  | 2,464         | Available |

## PHASE 2

| LOT TYPE  | LOT<br>NO. | AREA<br>(SQM) | PRICE/SQM<br>(VAT Exclusive) | TOTAL<br>CONTRACT PRICE |
|-----------|------------|---------------|------------------------------|-------------------------|
| Greenway  | 1          | 3,877         | 95,000                       | 368,315,000             |
| Greenway  | 2          | 2,741         | 95,000                       | 260,395,000             |
| Boulevard | 4          | 2,683         | 105,000                      | 386,715,000             |
| Boulevard | 5          | 3,322         | 105,000                      | 348,810,000             |
| Greenway  | 7          | 2,995         | 95,000                       | 284,525,000             |
| Greenway  | 8          | 2,456         | 95,000                       | 233,320,000             |
| Greenway  | 9          | 2,497         | 95,000                       | 237,215,000             |
| Greenway  | 12         | 2,195         | 101,000                      | 221,695,000             |
| Greenway  | 17         | 2,464         | 101,000                      | 248,864,000             |