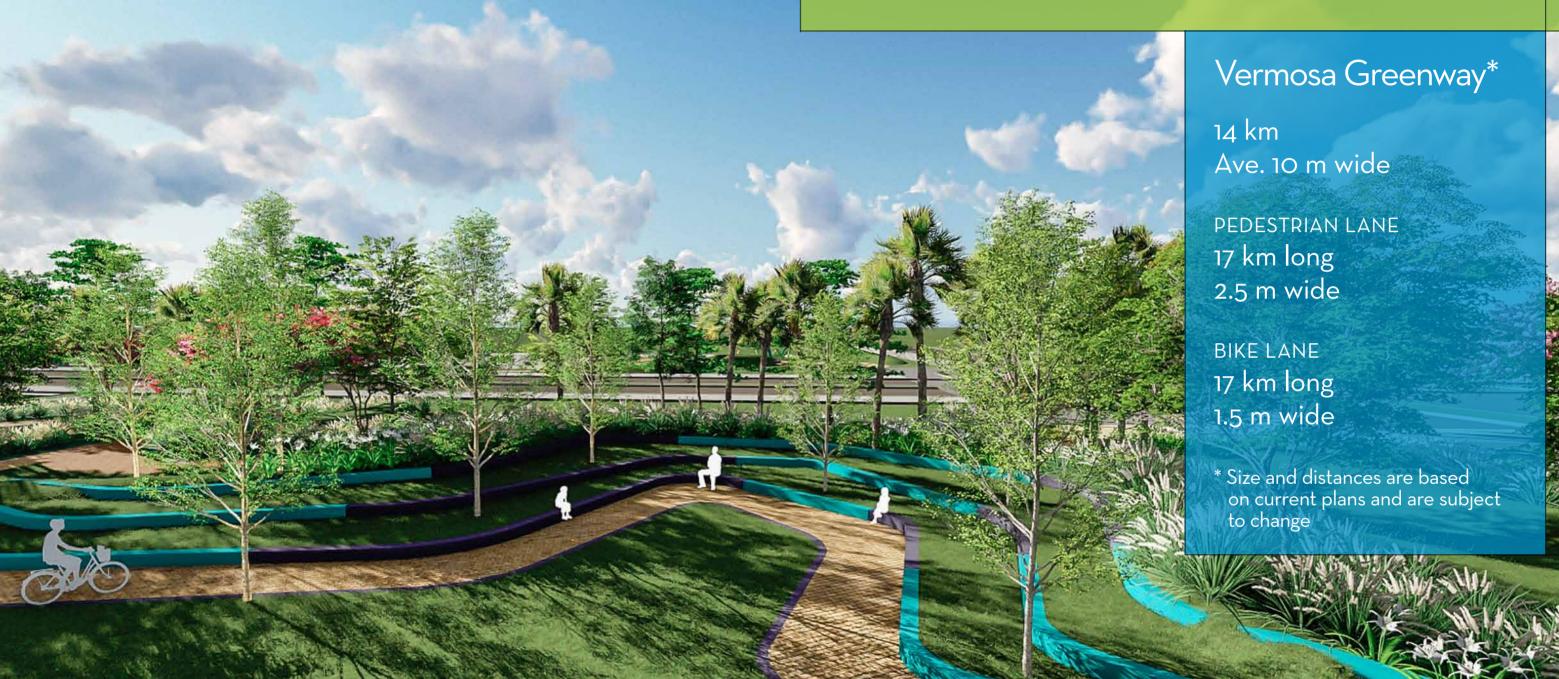

## Pedestrian-Friendly Communities

Refreshing parks and gardens line the Vermosa Greenway's 14-km stretch extending from north to south of VERMOSA, where dedicated footpaths and bike lanes ensure health and well-being, as well as safe mobility throughout the estate. Residential communities also feature vast green environments where families flourish.