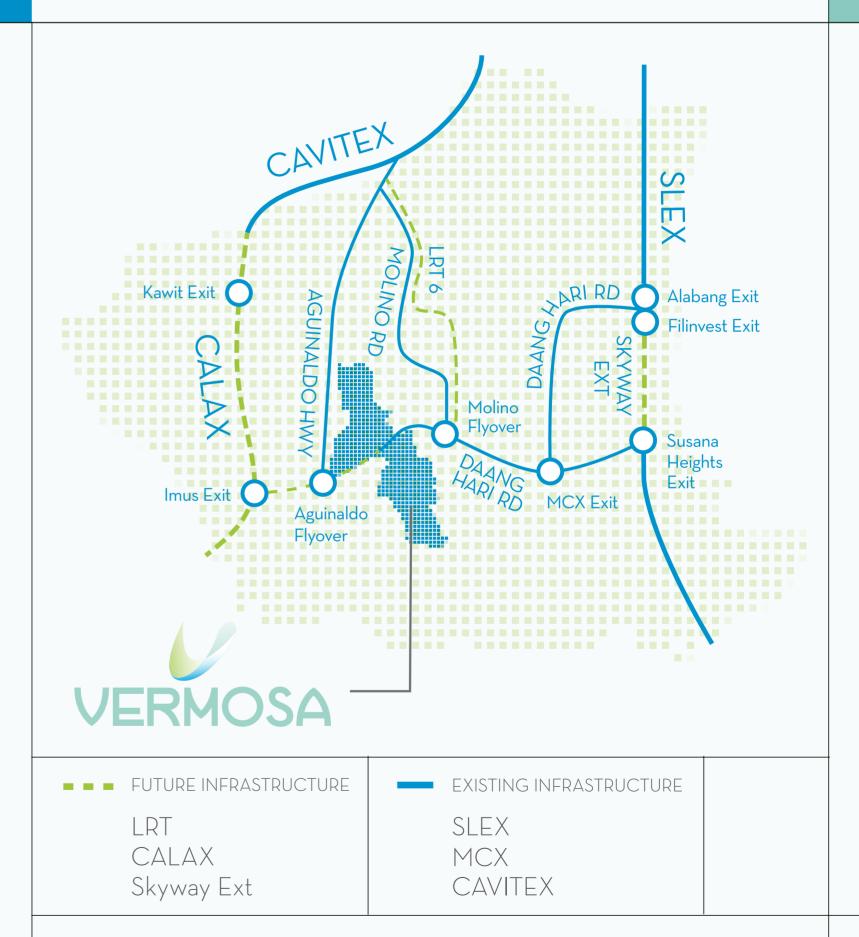

VERMOSA is situated along

Daang Hari Road within Cavite's

main centers of growth, Dasmariñas

and Imus City. The estate is easily

accessible via major road networks

MCX, SLEX, and CAVITEX, with future

connections through CALAX,

a Skyway Extension, and the LRT-6.

CONTENTS

AYALA LAND

**VERMOSA** 

Location

Masterplan

VERMOSA in Numbers

Value Appreciation

Estate Updates

VERMOSA Midtown

Infrastructure

Key Restrictions

Commercial Lots MUNTINLUPA CAVITE EXPRESSWAY (MCX)

Makati - SLEX - MCX Road -Daang Hari - Vermosa 7km away from MCX Exit

CAVITE LAGUNA EXPRESSWAY (CALAX)

5km away from the 2nd Exit from Cavite

10 mins away from Kawit, Dasmariñas, and Santa Rosa

TRAVEL TIME
NAIA TO VERMOSA
40 mins

ALABANG TO VERMOSA 25 mins

**VERMOSA** 

Location

Masterplan

VERMOSA in Numbers