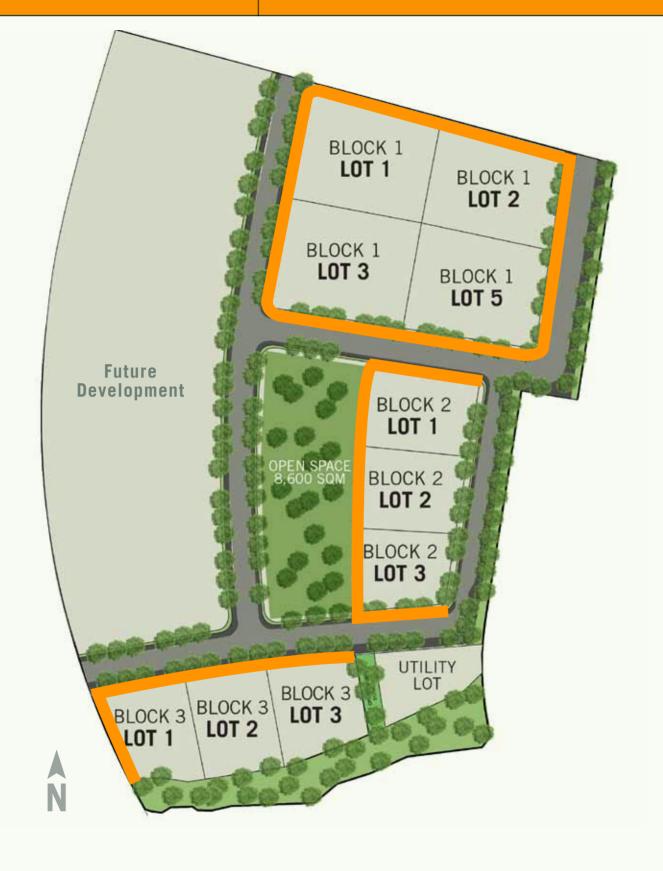

PRICE LIST

Sold Lots
Curb Cut Zone

TOTAL LAND AREA
Parks and Open Space
Utility Lot

117,406 sqm 10,530 sqm 2,086 sqm

| BLOCK<br>NO. | LOT<br>NO. | AREA<br>(SQM) | FAR |
|--------------|------------|---------------|-----|
|              | Lot 1      | 5,446         | 5   |
| 1            | Lot 2      | 4,827         | 5   |
| 1            | Lot 3      | 5,311         | 5   |
|              | Lot 5      | 4,928         | 5   |
|              | Lot 1      | 3,129         | 5   |
| 2            | Lot 2      | 3,059         | 5   |
|              | Lot 3      | 2,699         | 5   |
|              | Lot 1      | 3,001         | 4   |
| 3            | Lot 2      | 3,040         | 4   |
|              | Lot 3      | 3,021         | 4   |

AYALA LAND

NUVALI

Location

Masterplan

NUVALI in Numbers

Value Appreciation

Estate Updates

East Bloc

AYALA LAND

NUVALI

PRICE LIST

| BLOCK<br>NO. | LOT<br>NO. | AREA<br>(SQM) | PRICE/SQM<br>(VAT<br>Exclusive) | TOTAL CONTRACT PRICE (VAT Exclusive) |  |
|--------------|------------|---------------|---------------------------------|--------------------------------------|--|
|              | Lot 2      | 4,827         | 100,000                         | 482,700,000                          |  |
| 1            | Lot 3      | 5,311         | 110,000                         | 584,210,000                          |  |
|              | Lot 5      | 4,928         | 100,000                         | 492,800,000                          |  |
|              | Lot 1      | 3,129         | 110,000                         | 344,190,000                          |  |
| 2            | Lot 2      | 3,059         | 110,000                         | 336,490,000                          |  |
|              | Lot 3      | 2,699         | 110,000                         | 296,890,000                          |  |
| 3            | Lot 2      | 3,040         | 80,000                          | 243,200,000                          |  |