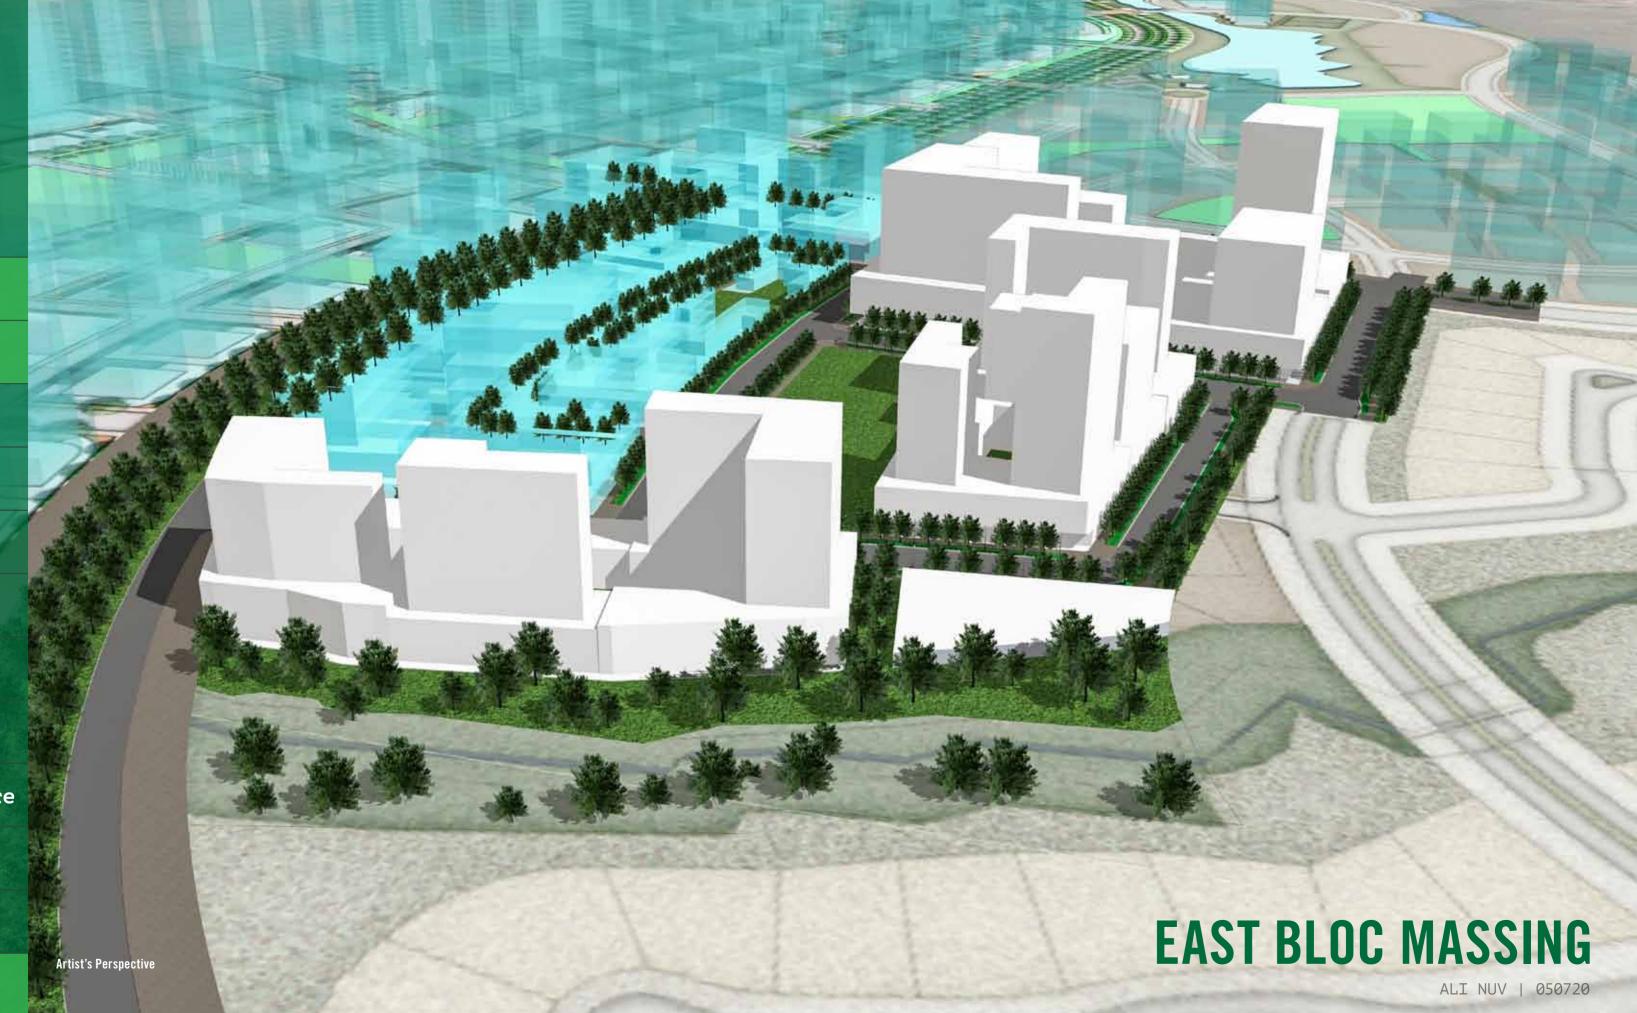

Estate Updates

East Bloc

Infrastructure

Key Restrictions

Commercial Lots

PRICE LIST

East Bloc is adjacent to Lakeside Evozone along NUVALI Boulevard featuring settings for living, business, learning, and leisure

TYPE OF DEVELOPMENT
Mixed Use

**GROSS AREA** 11.7 has

**GFA (SQM)**Phase 1 - 183,243 sqm

FLOOR AREA RATIO (FAR) 4/5

**LOT SIZE** 2,699 sqm to 5,446 sqm

ALLOWED USES
Office/Hotel/
Residential/School

AYALA LAND