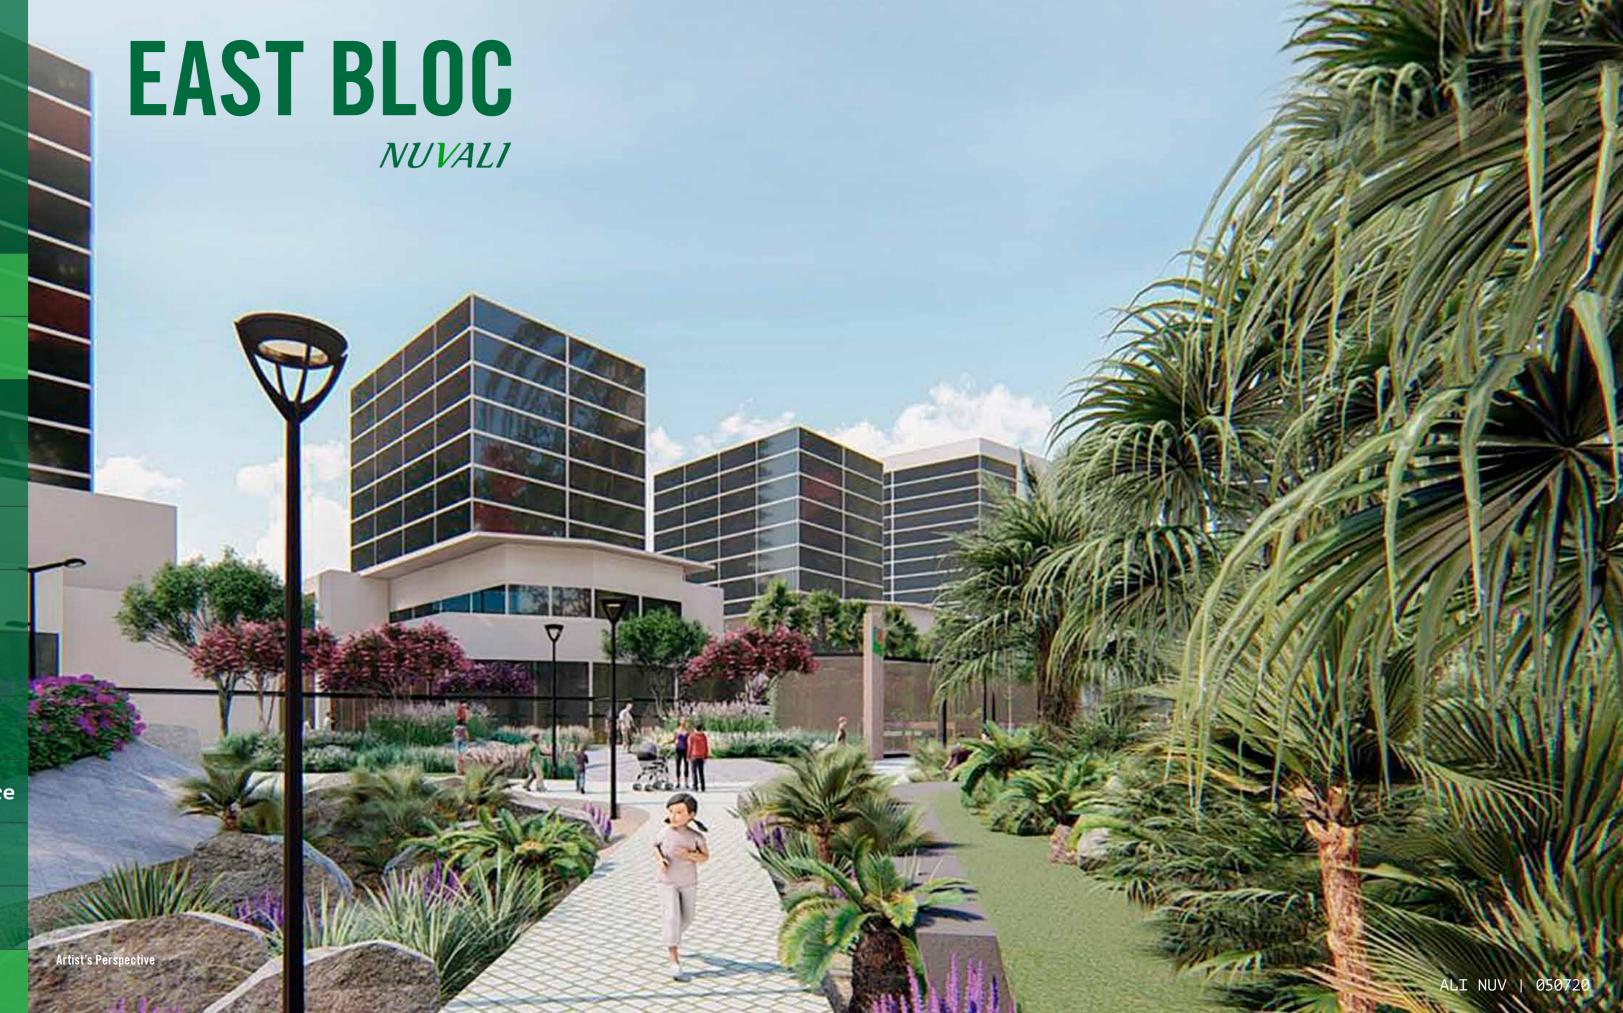

Estate Updates

East Bloc

Infrastructure

Key Restrictions

Commercial Lots

PRICE LIST

East Bloc is adjacent to Lakeside Evozone along NUVALI Boulevard featuring settings for living, business, learning, and leisure

TYPE OF DEVELOPMENT
Mixed Use

**GROSS AREA** 11.7 has

**GFA (SQM)**Phase 1 - 183,243 sqm

FLOOR AREA RATIO (FAR) 4/5

**LOT SIZE** 2,699 sqm to 5,446 sqm

ALLOWED USES
Office/Hotel/
Residential/School

AYALA LAND