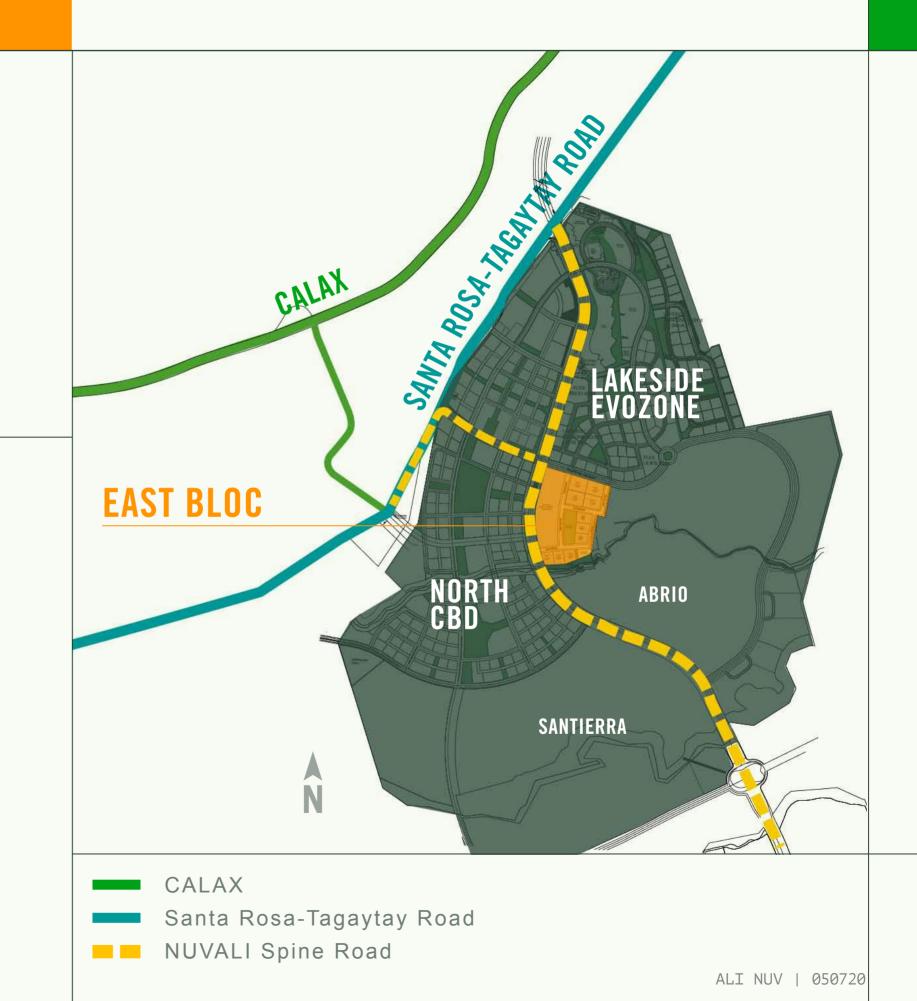

Estate Updates

East Bloc

Infrastructure

Key Restrictions

Commercial Lots

PRICE LIST

East Bloc is adjacent to Lakeside Evozone along NUVALI Boulevard featuring settings for living, business, learning, and leisure

TYPE OF DEVELOPMENT
Mixed Use

**GROSS AREA** 11.7 has

**GFA (SQM)**Phase 1 - 183,243 sqm

FLOOR AREA RATIO (FAR) 4/5

**LOT SIZE** 2,699 sqm to 5,446 sqm

ALLOWED USES
Office/Hotel/
Residential/School

AYALA LAND