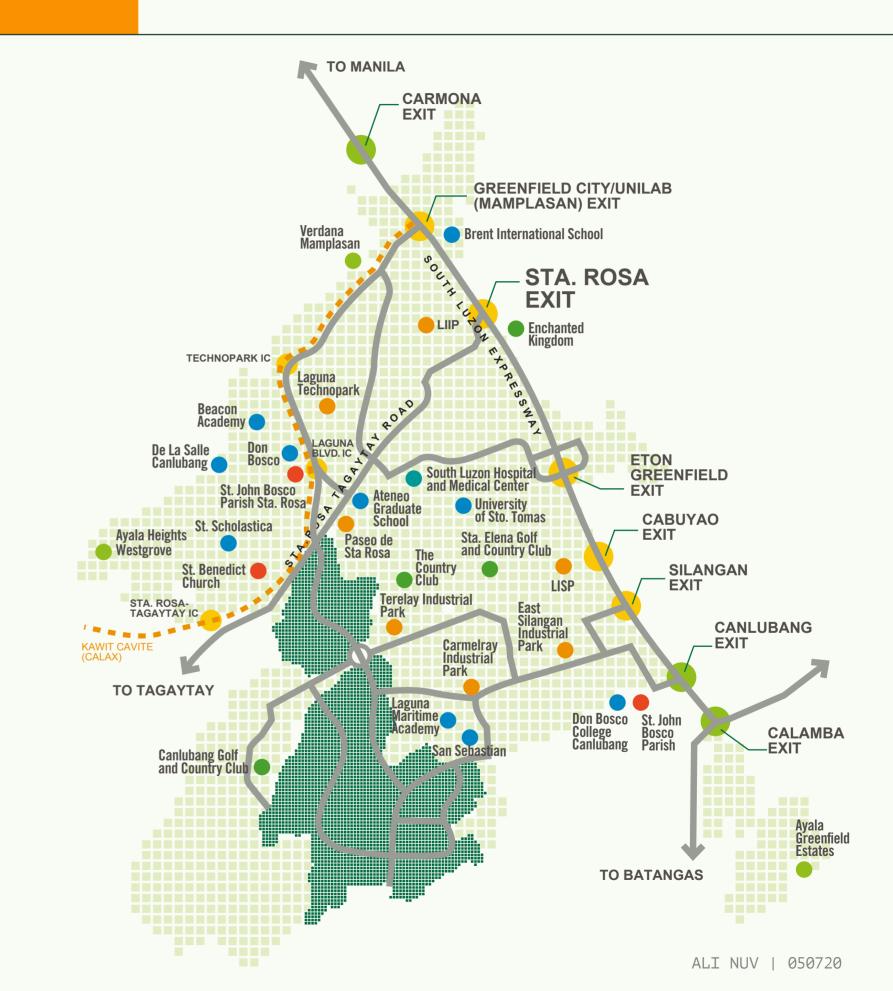

Road Development

|                       | LOCATION About Santa Rosa City                                                                            |                                                        |
|-----------------------|-----------------------------------------------------------------------------------------------------------|--------------------------------------------------------|
|                       |                                                                                                           | Industrial Parks and Manufacturing Companies           |
| CONTENTS              | Santa Rosa City emerges                                                                                   | Laguna Technopark Inc.                                 |
| AYALA LAND            | as the investment capital                                                                                 | Greenfield Auto Park                                   |
| NUVALI                | of South Luzon with four PEZA-accredited economic zones                                                   | Santa Rosa Commercial IT Park                          |
| Location              | and an income over Php 1 Billion                                                                          | Coca Cola Beverage Philippines<br>Inc Santa Rosa Plant |
| Masterplan            | NUVALI is situated at one of the fastest growing economies in the Philippines                             |                                                        |
| NUVALI<br>in Numbers  | where surrounding key institutions, industrial parks, manufacturing companies, and lifestyle destinations |                                                        |
| Value<br>Appreciation | ensure dynamic investment potential.                                                                      |                                                        |
| Estate<br>Updates     | Institutions                                                                                              |                                                        |
| East Bloc             | Ateneo de Manila University Graduate School of Business                                                   | Tourist Attraction                                     |
| Infrastructure        | De La Salle University                                                                                    | Enchanted Kingdom                                      |
| Key<br>Restrictions   | University of Santo Tomas                                                                                 |                                                        |
| Commercial<br>Lots    |                                                                                                           |                                                        |
| PRICE LIST            |                                                                                                           |                                                        |