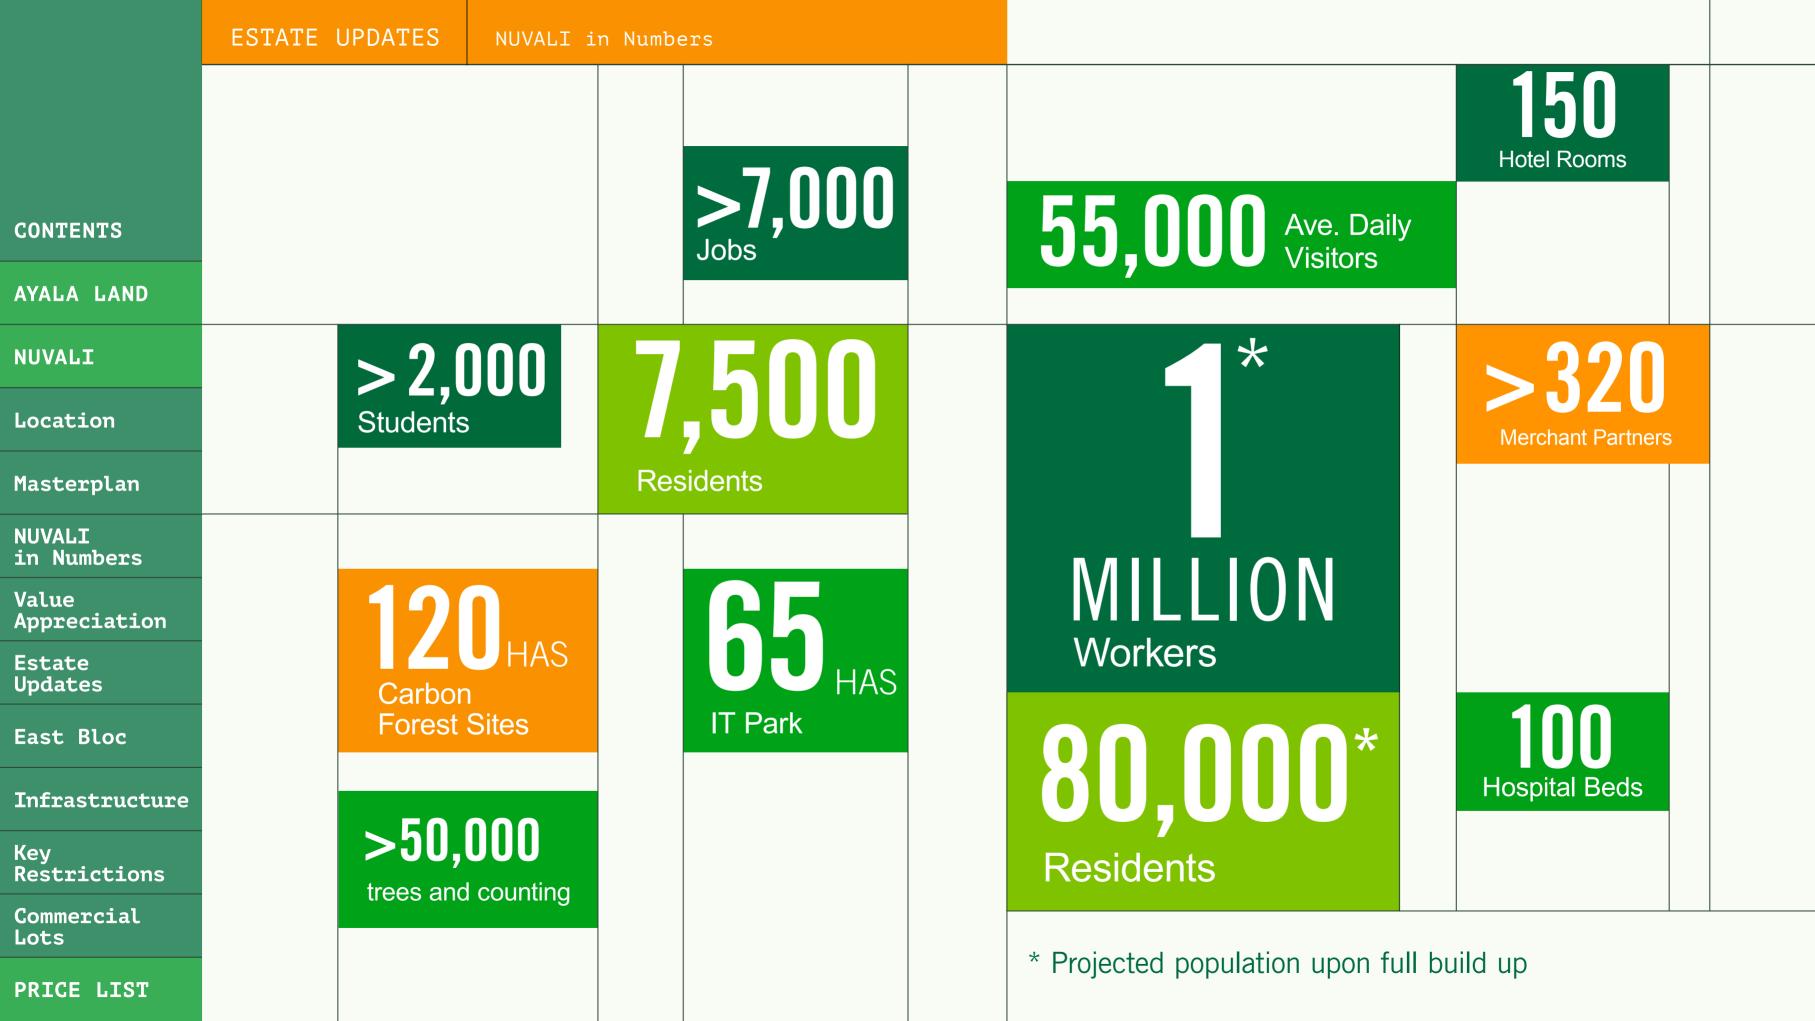

Infrastructure

Key Restrictions

Commercial Lots

PRICE LIST

NUVALI is a 2,290-hectare property in Laguna transformed into the first mixed-use, sustainably-developed eco-community in the Philippines