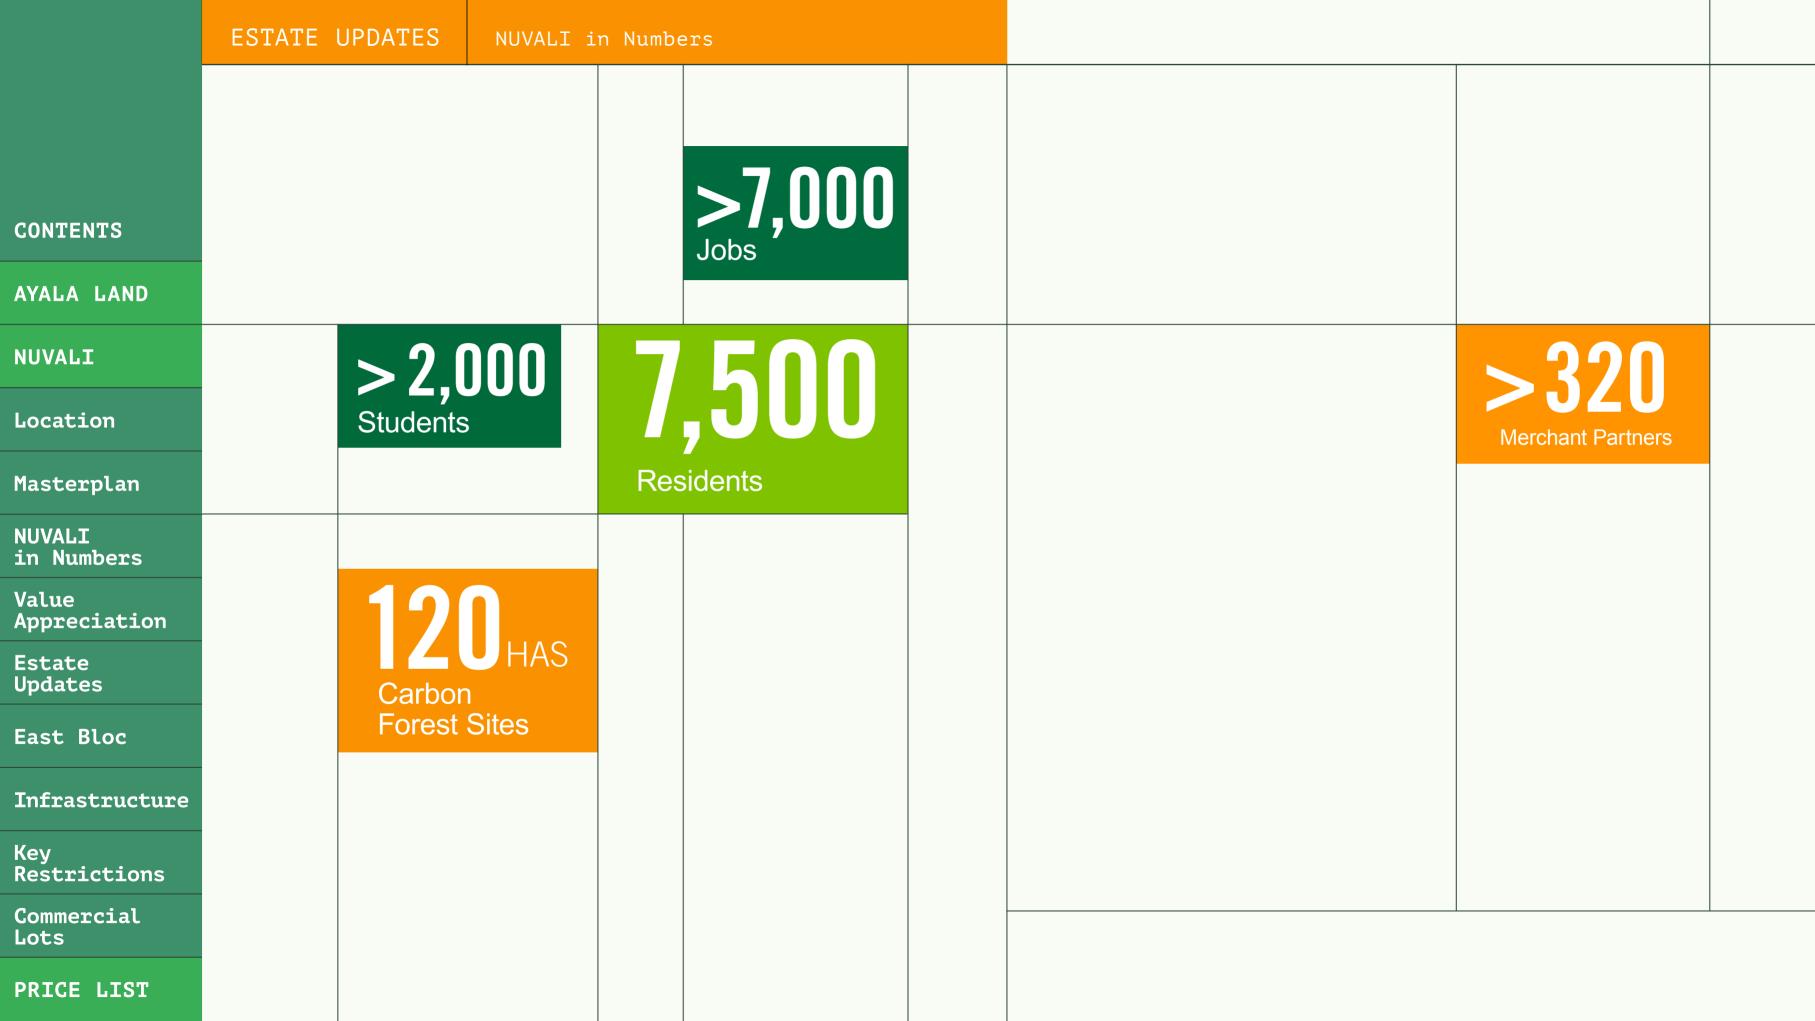

Infrastructure

Key Restrictions

Commercial Lots

PRICE LIST

NUVALI is a 2,290-hectare property in Laguna transformed into the first mixed-use, sustainably-developed eco-community in the Philippines