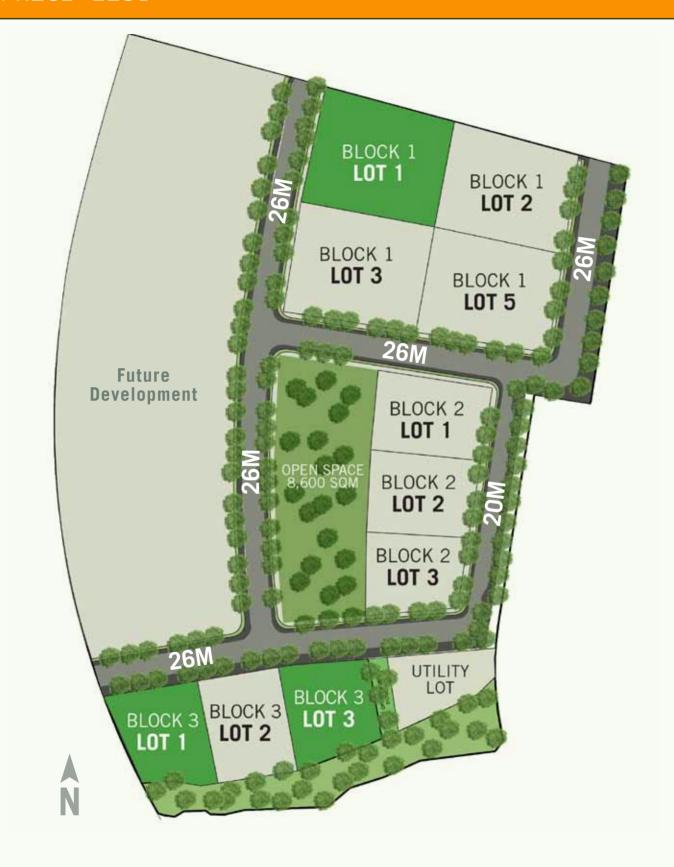

PRICE LIST

Sold Lots
Curb Cut Zone

TOTAL LAND AREA
Parks and Open Space
Utility Lot

117,406 sqm 10,530 sqm 2,086 sqm

| BLOCK<br>NO. | LOT<br>NO. | AREA<br>(SQM) | FAR |
|--------------|------------|---------------|-----|
|              | Lot 1      | 5,446         | 5   |
| 1            | Lot 2      | 4,827         | 5   |
| 1            | Lot 3      | 5,311         | 5   |
|              | Lot 5      | 4,928         | 5   |
|              | Lot 1      | 3,129         | 5   |
| 2            | Lot 2      | 3,059         | 5   |
|              | Lot 3      | 2,699         | 5   |
|              | Lot 1      | 3,001         | 4   |
| 3            | Lot 2      | 3,040         | 4   |
|              | Lot 3      | 3,021         | 4   |

AYALA LAND

NUVALI

Location

Masterplan

NUVALI in Numbers

Value Appreciation

Estate Updates

East Bloc