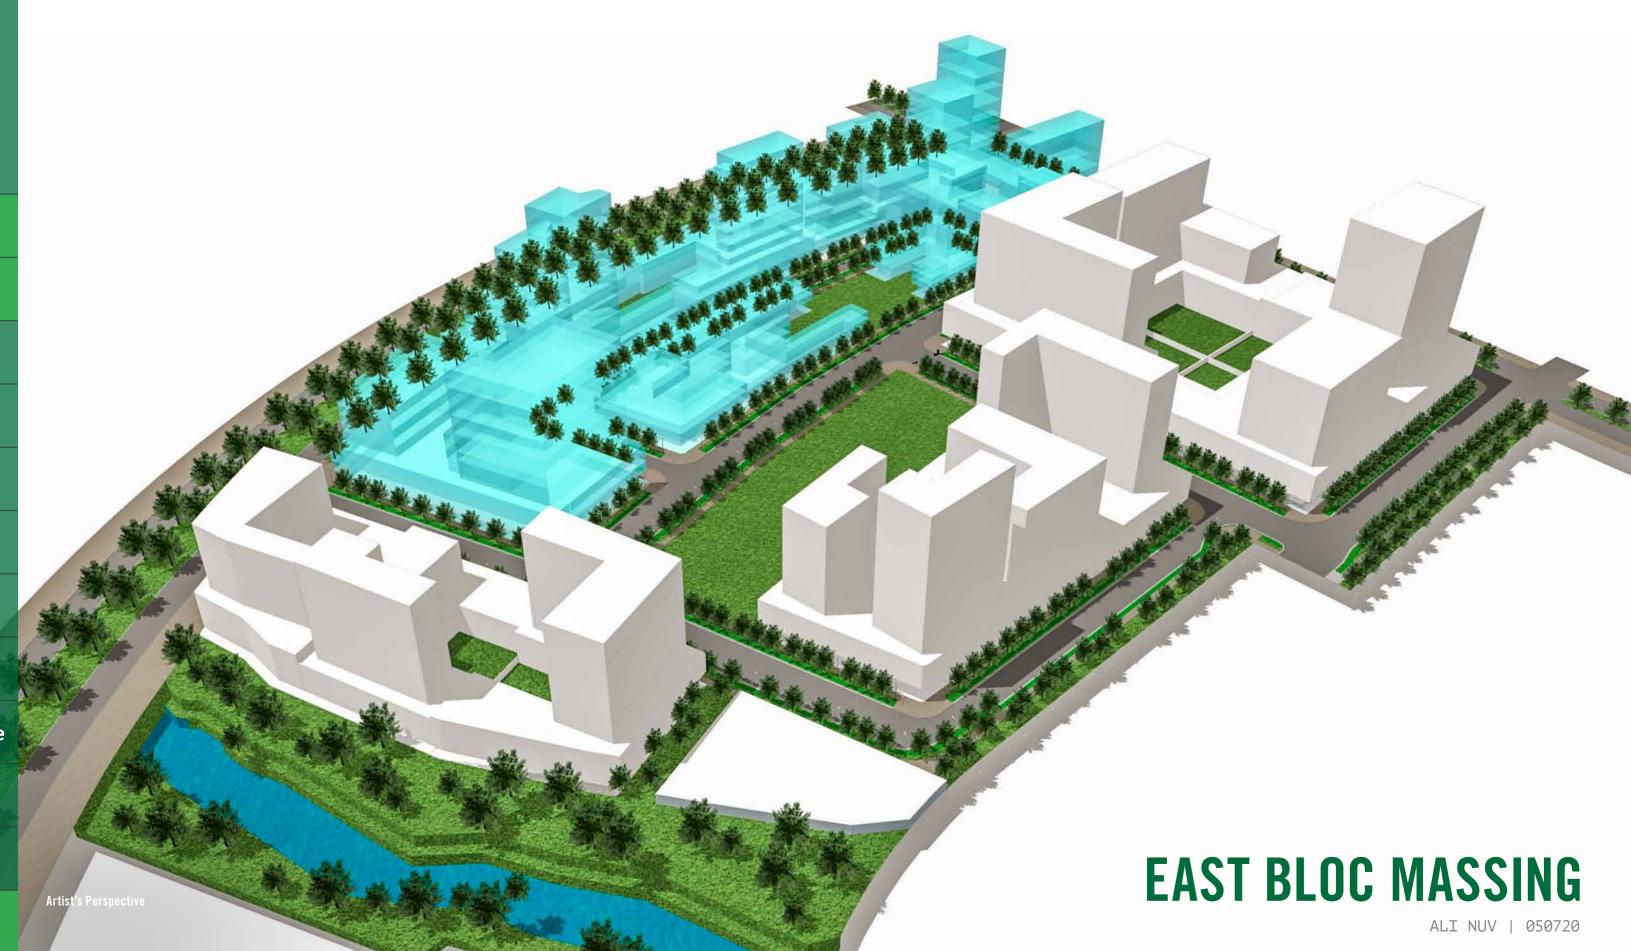

Estate Updates

East Bloc

Infrastructure

Key Restrictions

Commercial Lots

PRICE LIST

East Bloc is adjacent to Lakeside Evozone along NUVALI Boulevard featuring settings for living, business, learning, and leisure

TYPE OF DEVELOPMENT
Mixed Use

**GROSS AREA** 11.7 has

**GFA (SQM)**Phase 1 - 183,243 sqm

FLOOR AREA RATIO (FAR) 4/5

**LOT SIZE** 2,699 sqm to 5,446 sqm

ALLOWED USES
Office/Hotel/
Residential/School

AYALA LAND