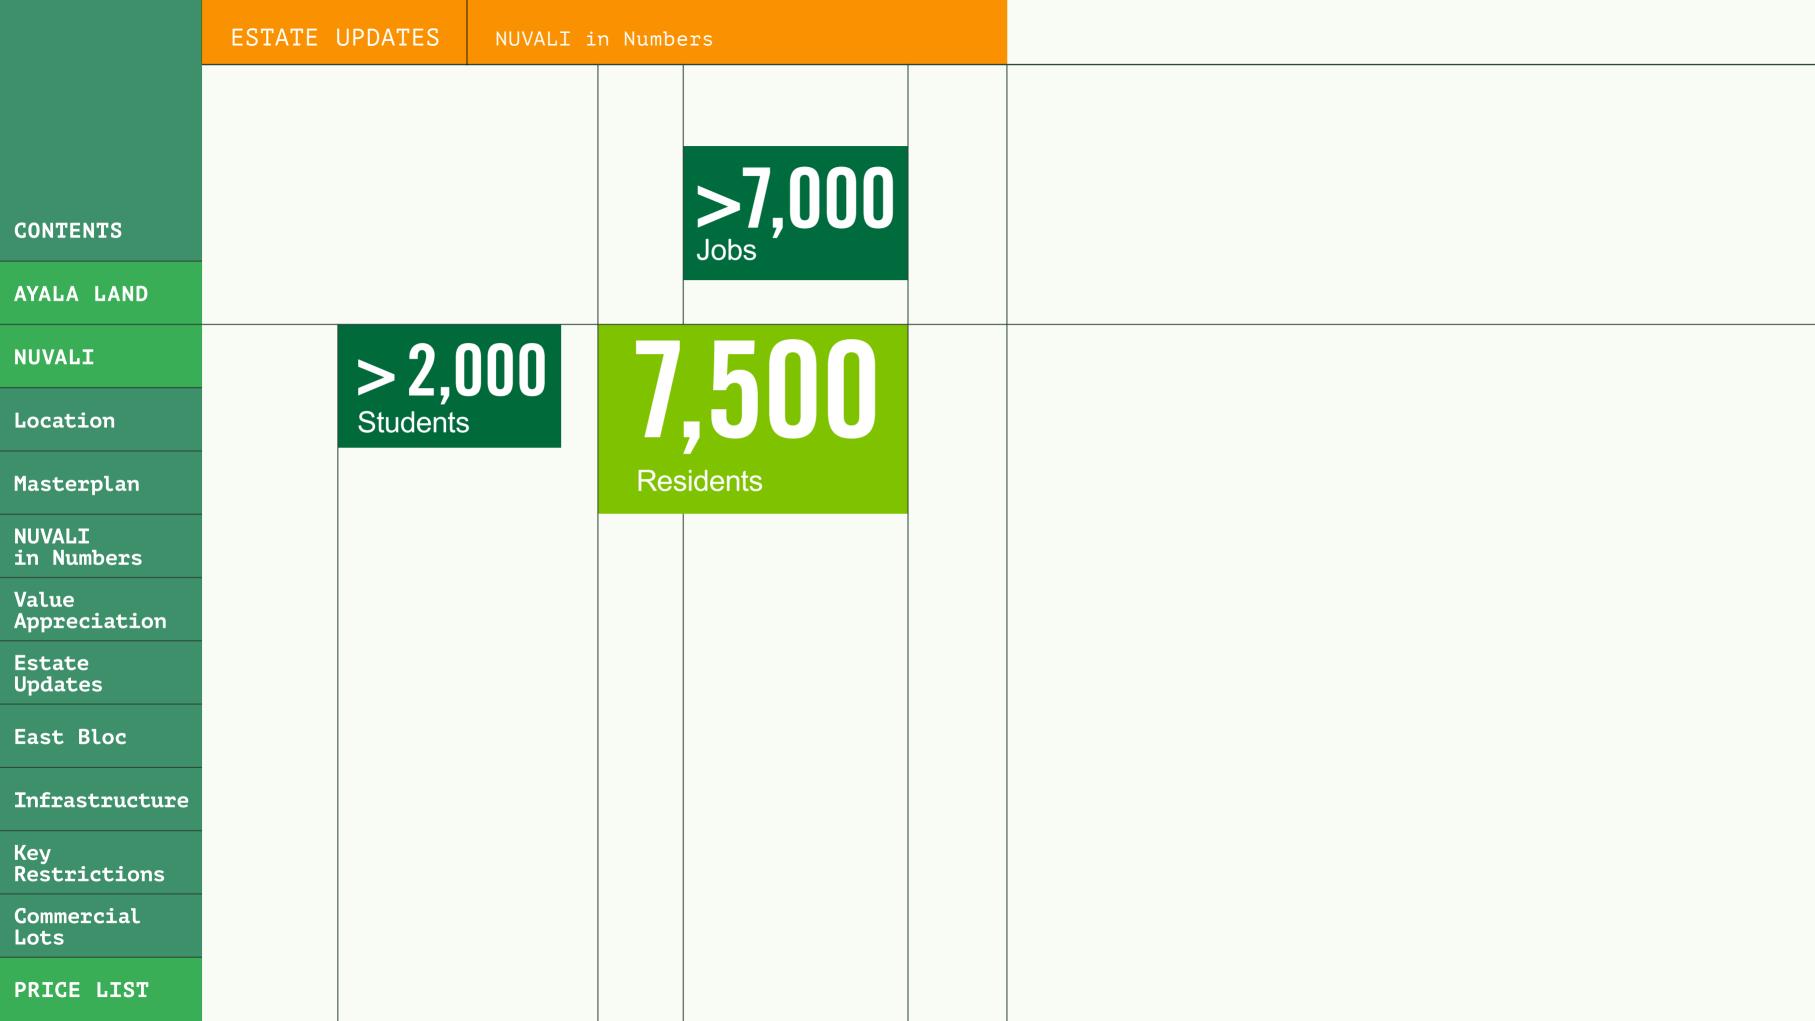

Infrastructure

Key Restrictions

Commercial Lots

PRICE LIST

NUVALI is a 2,290-hectare property in Laguna transformed into the first mixed-use, sustainably-developed eco-community in the Philippines