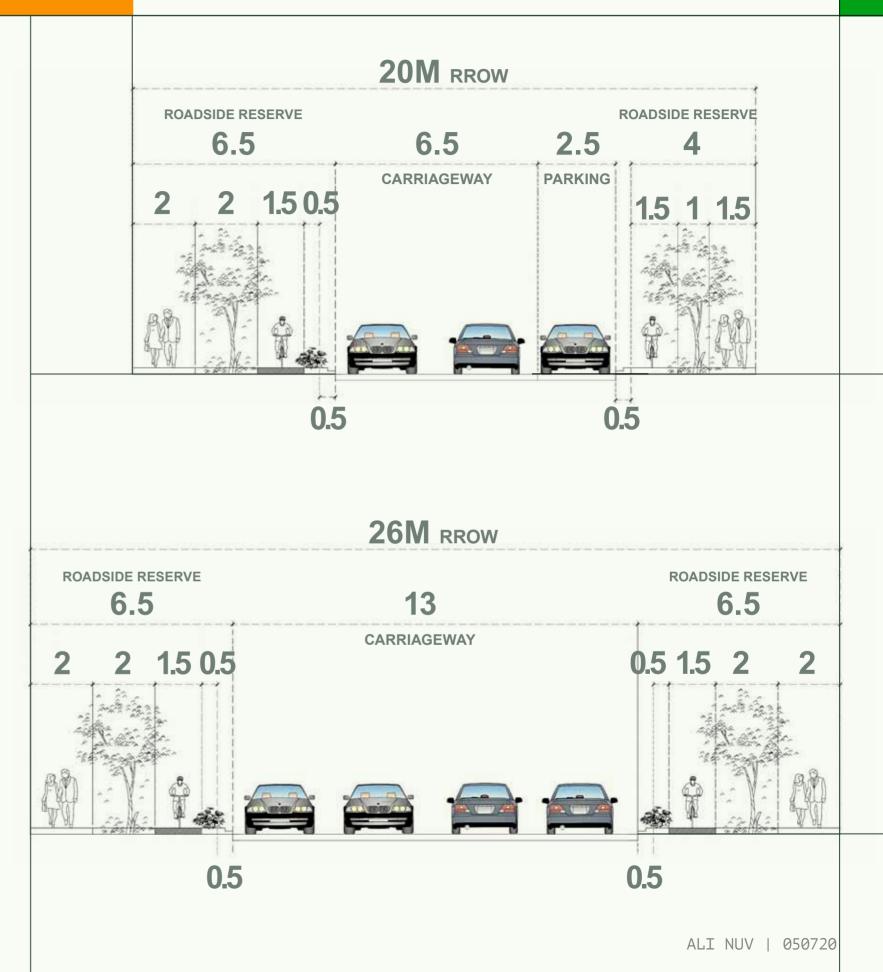

TYPE OF DEVELOPMENT
Mixed Use

**GROSS AREA** 11.7 has

**GFA (SQM)**Phase 1 - 183,243 sqm

FLOOR AREA RATIO (FAR) 4/5

**LOT SIZE** 2,699 sqm to 5,446 sqm

ALLOWED USES
Office/Hotel/
Residential/School

AYALA LAND