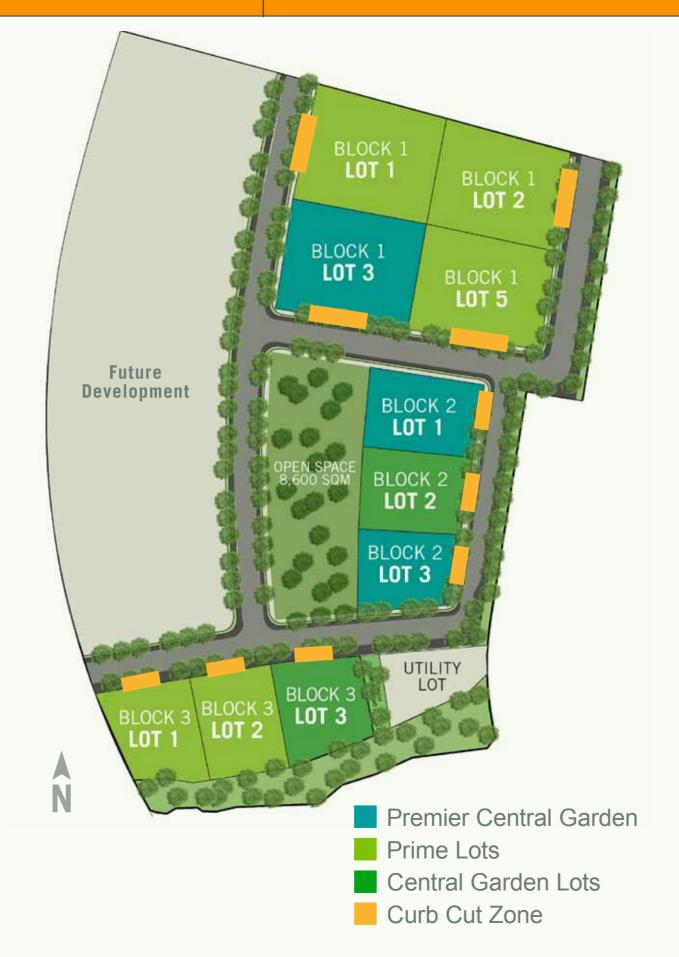

PRICE LIST

Sold Lots
Curb Cut Zone

TOTAL LAND AREA
Parks and Open Space
Utility Lot

117,406 sqm 10,530 sqm 2,086 sqm

| BLOCK<br>NO. | LOT<br>NO. | AREA<br>(SQM) | FAR |
|--------------|------------|---------------|-----|
|              | Lot 1      | 5,446         | 5   |
| 1            | Lot 2      | 4,827         | 5   |
| 1            | Lot 3      | 5,311         | 5   |
|              | Lot 5      | 4,928         | 5   |
|              | Lot 1      | 3,129         | 5   |
| 2            | Lot 2      | 3,059         | 5   |
|              | Lot 3      | 2,699         | 5   |
|              | Lot 1      | 3,001         | 4   |
| 3            | Lot 2      | 3,040         | 4   |
|              | Lot 3      | 3,021         | 4   |

AYALA LAND

NUVALI

Location

Masterplan

NUVALI in Numbers

Value Appreciation

Estate Updates

East Bloc

Infrastructure

Key Restrictions

Commercial Lots

PRICE LIST

TOTAL LAND AREA
Parks and Open Space
Utility Lot

117,406 sqm 10,530 sqm 2,086 sqm

| BLOCK<br>NO. | LOT<br>NO. | LOT<br>CLASSIFICATION     | AREA<br>(SQM) | FAR |
|--------------|------------|---------------------------|---------------|-----|
|              | Lot 1      | Prime Lot                 | 5,446         | 5   |
| 4            | Lot 2      | Prime Lot                 | 4,827         | 5   |
| 1            | Lot 3      | Premier Central<br>Garden | 5,311         | 5   |
|              | Lot 5      | Prime Lot                 | 4,928         | 5   |
| 2            | Lot 1      | Premier Central<br>Garden | 3,129         | 5   |
|              | Lot 2      | Central Garden            | 3,059         | 5   |
|              | Lot 3      | Premier Central<br>Garden | 2,699         | 5   |
|              | Lot 1      | Prime Lot                 | 3,001         | 4   |
| 3            | Lot 2      | Prime Lot                 | 3,040         | 4   |
|              | Lot 3      | Central Garden            | 3,021         | 4   |