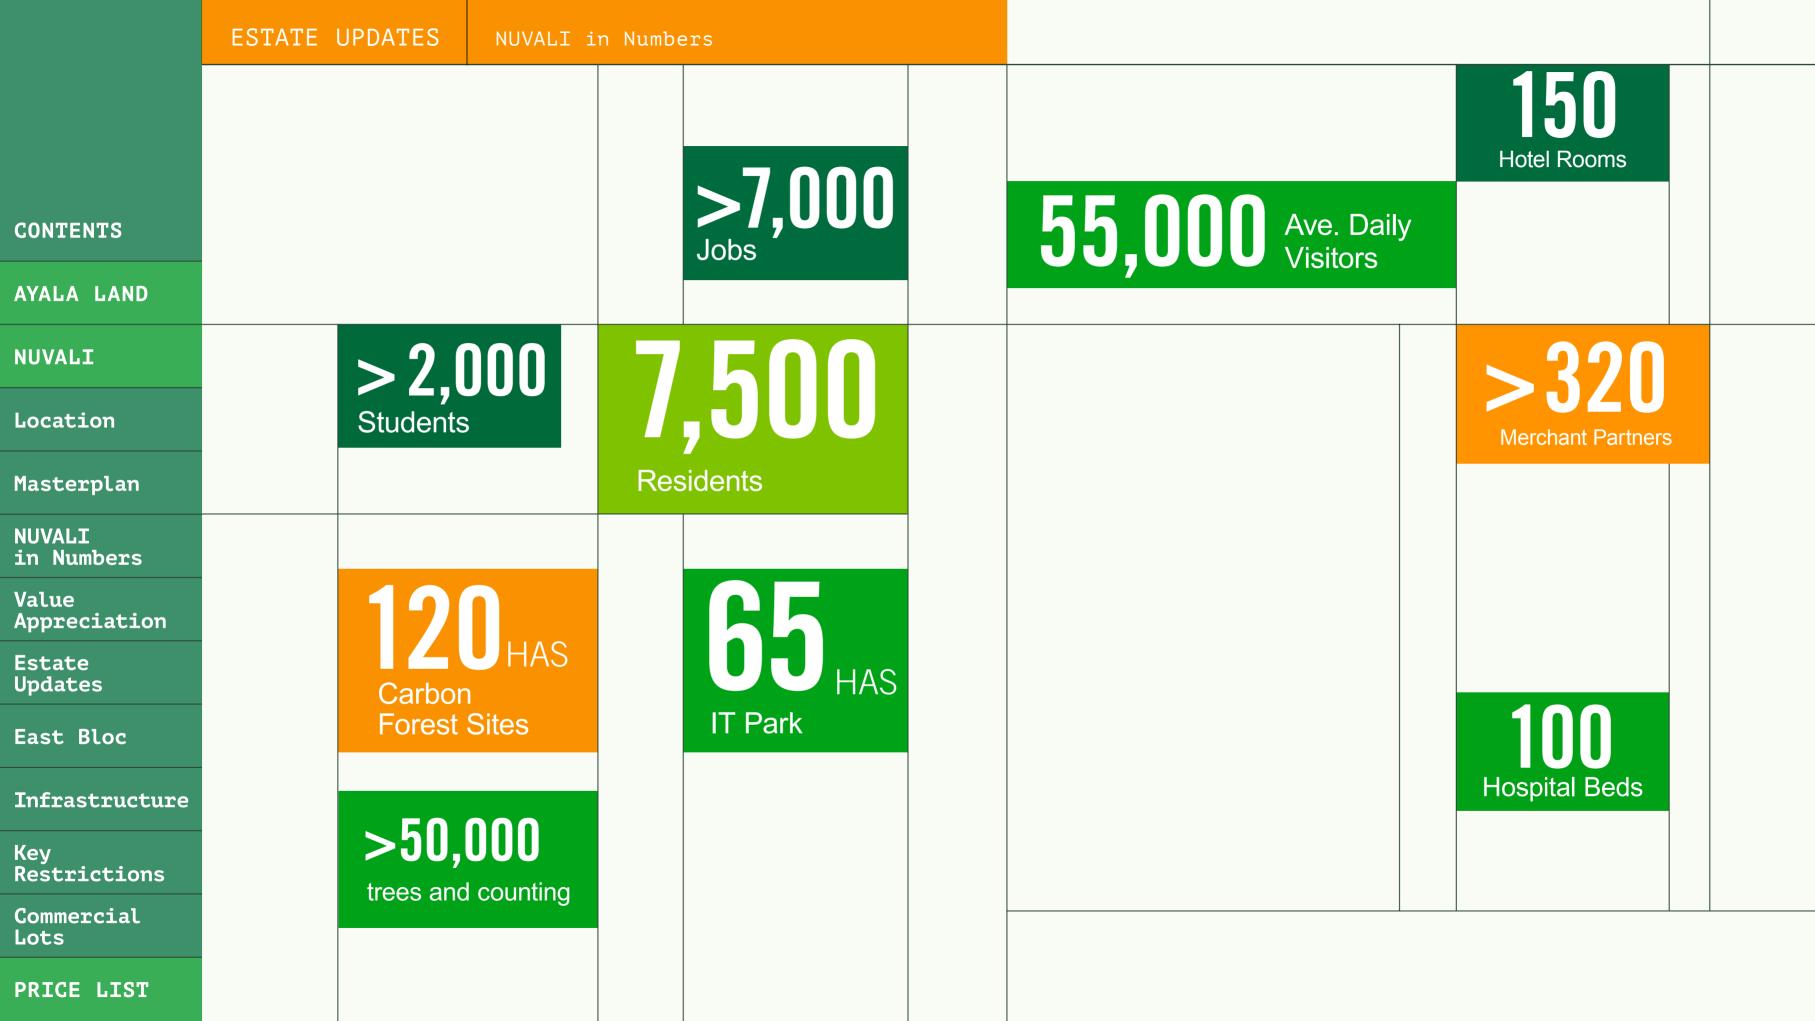

Infrastructure

Key Restrictions

Commercial Lots

PRICE LIST

NUVALI is a 2,290-hectare property in Laguna transformed into the first mixed-use, sustainably-developed eco-community in the Philippines