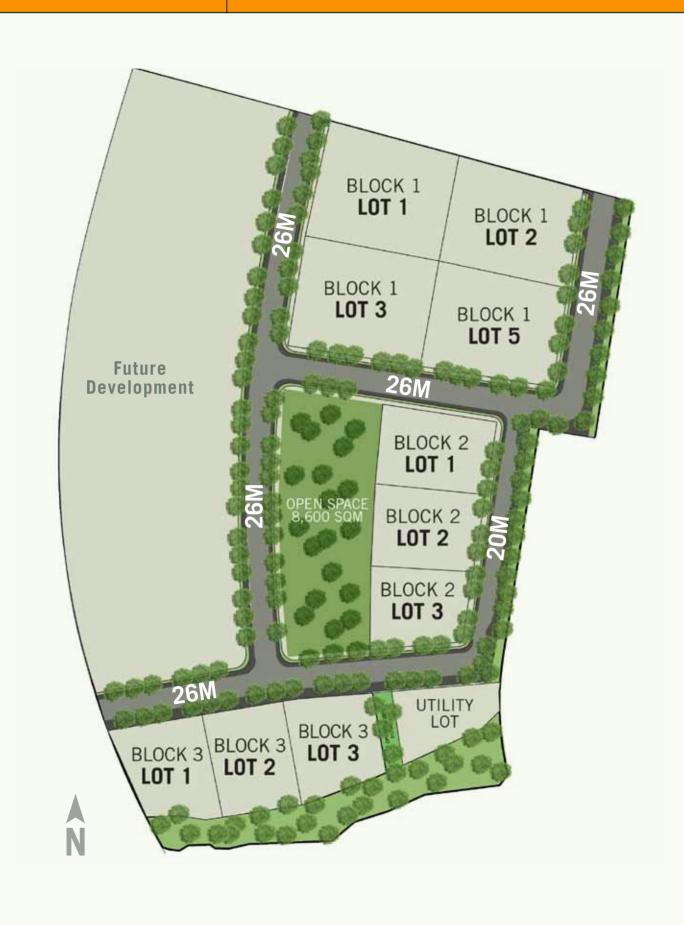

An **8,600** som park and open space reveals vibrant pockets of green—flower gardens, a tropical rainforest, and an arid landscape concept—complementing a contemporary urban growth environment.

CONTENTS AYALA LAND NUVALI Location Masterplan NUVALI in Numbers Value Appreciation Estate Updates East Bloc Infrastructure Key Restrictions

PRICE LIST

Sold Lots
Curb Cut Zone

TOTAL LAND AREA
Parks and Open Space
Utility Lot

117,406 sqm 10,530 sqm 2,086 sqm

| BLOCK<br>NO. | LOT<br>NO. | AREA<br>(SQM) | FAR |
|--------------|------------|---------------|-----|
|              | Lot 1      | 5,446         | 5   |
| 1            | Lot 2      | 4,827         | 5   |
| 1            | Lot 3      | 5,311         | 5   |
|              | Lot 5      | 4,928         | 5   |
|              | Lot 1      | 3,129         | 5   |
| 2            | Lot 2      | 3,059         | 5   |
|              | Lot 3      | 2,699         | 5   |
|              | Lot 1      | 3,001         | 4   |
| 3            | Lot 2      | 3,040         | 4   |
|              | Lot 3      | 3,021         | 4   |

AYALA LAND

NUVALI

Location

Masterplan

NUVALI in Numbers

Value Appreciation

Estate Updates

East Bloc