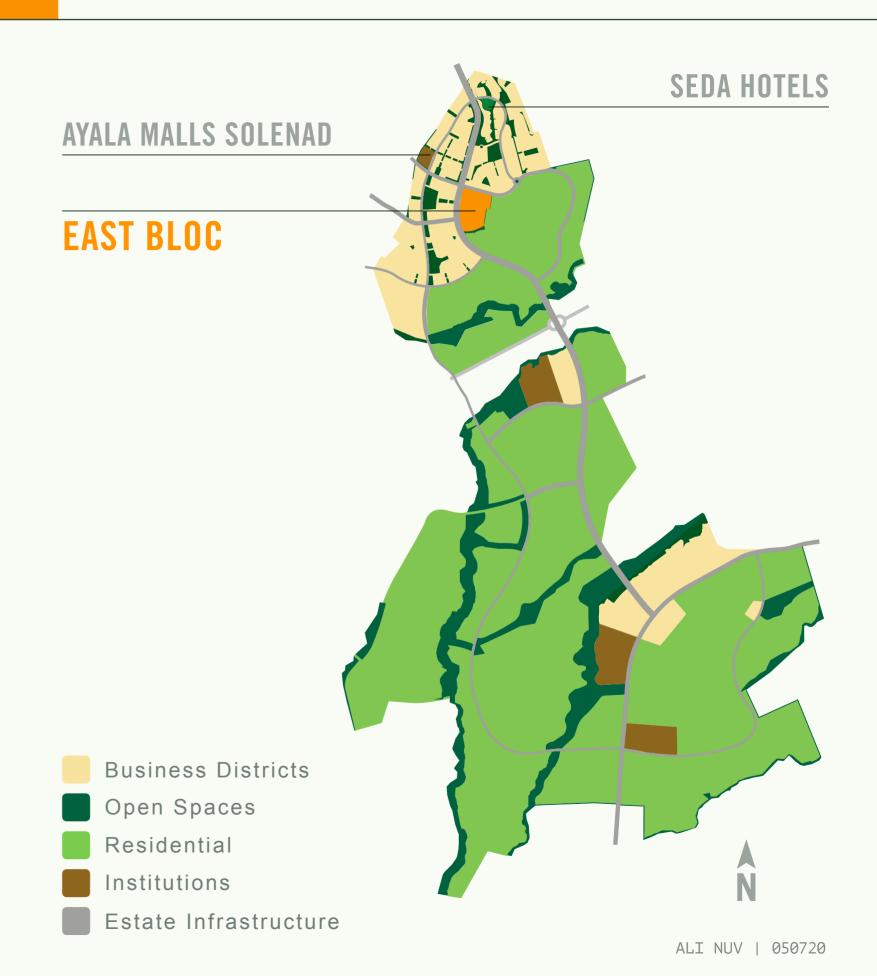

Estate Updates

East Bloc

Infrastructure

Key Restrictions

Commercial Lots

PRICE LIST

East Bloc is adjacent to Lakeside Evozone along NUVALI Boulevard featuring settings for living, business, learning, and leisure