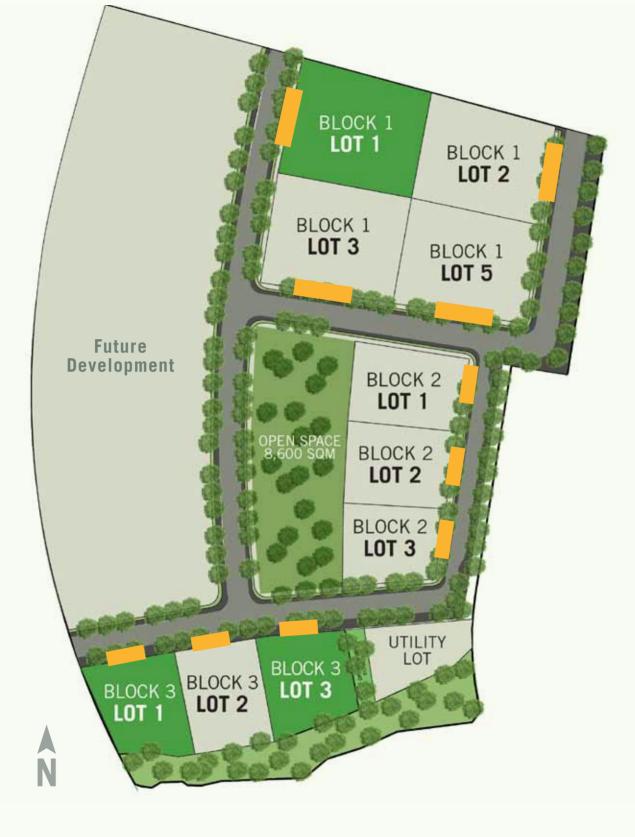

Estate Updates

East Bloc

Infrastructure

Key Restrictions

Commercial Lots

PRICE LIST

East Bloc is adjacent to Lakeside Evozone along NUVALI Boulevard featuring settings for living, business, learning, and leisure

TYPE OF DEVELOPMENT
Mixed Use

**GROSS AREA** 11.7 has

**GFA (SQM)**Phase 1 - 183,243 sqm

FLOOR AREA RATIO (FAR) 4/5

**LOT SIZE** 2,699 sqm to 5,446 sqm

ALLOWED USES
Office/Hotel/
Residential/School

AYALA LAND