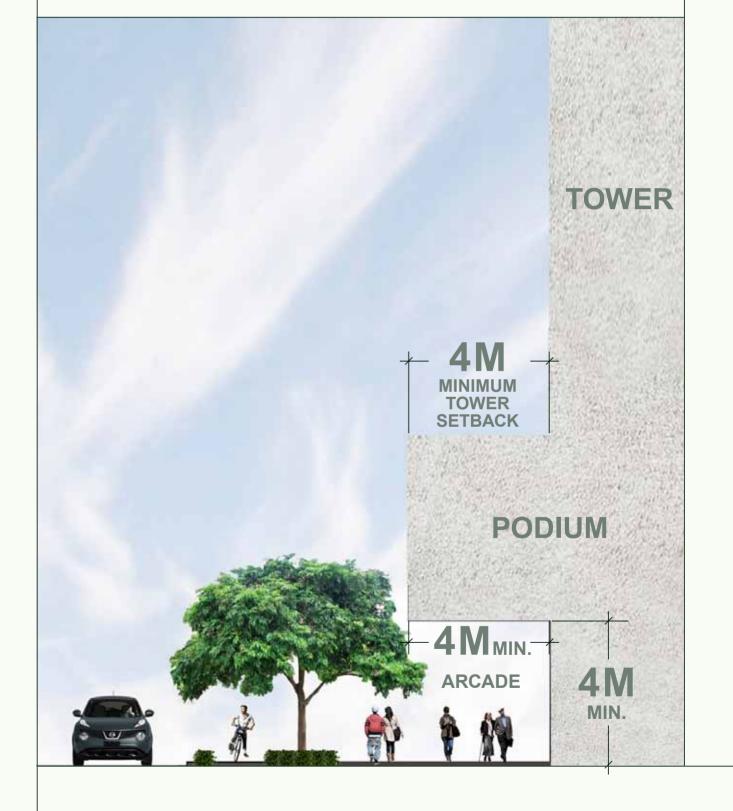

TYPE OF DEVELOPMENT
Mixed Use

**GROSS AREA** 11.7 has

**GFA (SQM)**Phase 1 - 183,243 sqm

FLOOR AREA RATIO (FAR) 4/5

**LOT SIZE** 2,699 sqm to 5,446 sqm

ALLOWED USES
Office/Hotel/
Residential/School

AYALA LAND